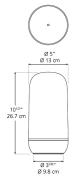

| 212.24lm    |
|------------------------------------|-------------|
| Light output ratio                 | 88.43lm/W   |
| Power consumption                  | N/A         |
| Led type                           | 2.4W Array* |
| CCT (Correlated Color Temperature) | 2700K       |
| CRI (Color Rendering Index)        | >80         |
| Life expectancy                    | 50000Hrs    |

DIMMABLE (On Base)

120V

N/A

# Features & Accessories —

- The diffused light emission can be adjusted to 3 different brightness settings
- 26 hours of autonomy

Specifications —

- Three light intensities: 0,6W, 1,2W, 2,4W (32/16/8 hours battery life)
- 3 hours fast charge

Control type

Input Voltage

Driver

# Materials =

• Diffuser and base in opaque injection molded PMMA

# Dimensions =



## Light distribution =

Diffused

## Luminaire weight ==

1.92 lbs / .87 kg

# Warranty =

5 year limited warranty

# Packaging =

1 x 14-5/16" x 6-11/16" x 6-13/16" / 3.2 lbs - 36.2 cm x 16.7 cm x 17 cm / 1.45 kg