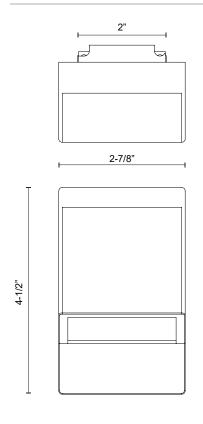

## **SPECIFICATION DETAILS**

 $\ensuremath{^{\star}}$  For custom options, consult factory for details.

| Fixture Dimensions     | W2-7/8" x H4-1/2" x E1-3/4"                                        |
|------------------------|--------------------------------------------------------------------|
| Light Source           | Low Voltage LED                                                    |
| Wattage                | 3W                                                                 |
| Total Lumens           | 260lm                                                              |
| Delivered Lumens       | 110lm*                                                             |
| Voltage                | 12V, with DC Remote Class 2 LED driver (Driver supplied by others) |
| Color Temperature      | 3000K                                                              |
| CRI (Ra)               | 90CRI                                                              |
| Optional Color Temps   | 2700K - 5000K Available, Minimum Order Quantities<br>Apply         |
| LED Rated Life         | 50,000 hours                                                       |
| Glass Details          | Frosted Glass                                                      |
| ADA Compliant          | Yes                                                                |
| Location               | Wet                                                                |
| Compliance             | ADA                                                                |
| Warranty               | 5 Years                                                            |
| Illumination Direction | Down                                                               |
| Mounting Style         | Down Only                                                          |