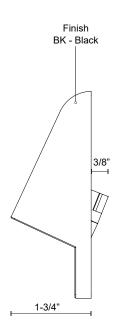

## **SPECIFICATION DETAILS**

 $\ensuremath{^{\star}}$  For custom options, consult factory for details.

| Fixture Dimensions     | W2-7/8" x H4-1/2" x E1-3/4"                                        |
|------------------------|--------------------------------------------------------------------|
| Light Source           | Low Voltage LED                                                    |
| Wattage                | 3W                                                                 |
| Total Lumens           | 260lm                                                              |
| Delivered Lumens       | 110lm*                                                             |
| Voltage                | 12V, with DC Remote Class 2 LED driver (Driver supplied by others) |
| Color Temperature      | 3000K                                                              |
| CRI (Ra)               | 90CRI                                                              |
| Optional Color Temps   | 2700K - 5000K Available, Minimum Order Quantities<br>Apply         |
| LED Rated Life         | 50,000 hours                                                       |
| Glass Details          | Frosted Glass                                                      |
| ADA Compliant          | Yes                                                                |
| Location               | Wet                                                                |
| Compliance             | ADA                                                                |
| Warranty               | 5 Years                                                            |
| Illumination Direction | Down                                                               |
| Mounting Style         | Down Only                                                          |