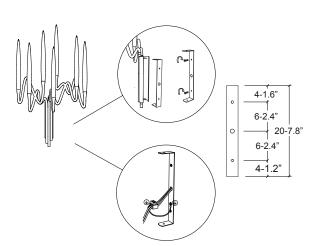

|             | CRI > 90                                    |
| Total LED light out     | put         | 2.240 lumens (approx 112 halogen watts)     |
| Total power consumption |             | 14,7 watts                                  |
| Electric                |             | Available for European (230v) or            |
|                         |             | US (110v) electric. All electric            |
|                         |             | equipment is included.                      |
| Cleaning instruction    | าร          | Clean with a soft dry or slightly damp      |
|                         |             | cloth. Do not use solvents. Always switch   |
|                         |             | off the electricity supply before cleaning. |

Weight and packaging