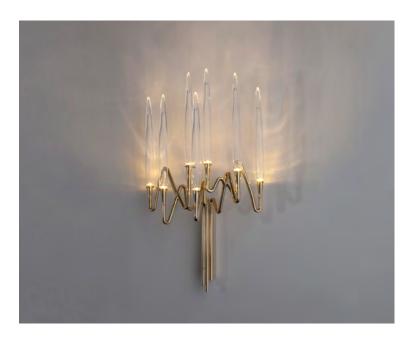

Inspired by Arabic calligraphic art and the icon of the classical candelabrum is II Pezzo 3, a collection of lamps with a hand-forged brass structure and elegant "candles" crafted from hand-blown crystal. The candles are illuminated by an ultra-modern LED source creating a sophisticated and romantic light. Each lamp is numbered and hides its own identity stamp that seals and guarantees the authenticity and uniqueness.

## Available Finishes

shadow

**Specifications** 

| HB 204440               |             |                                             |
|-------------------------|-------------|---------------------------------------------|
| II Pezzo 3 Wall Sconce  |             | 39 cm/15.3''– 7 x LED light                 |
| Diffusers               |             | crystal                                     |
| Light source            | LED light – | dimmable (for European - 230v) – 320 lumens |
| Dimming                 |             | 230v Triac dimmable drivers                 |
| Light color             |             | 2.700°K (warm)                              |
| Color accuracy          |             | CRI > 90                                    |
| Total LED light out     | put         | 2.240 lumens (approx 112 halogen watts)     |
| Total power consumption |             | 14,7 watts                                  |
| Electric                |             | Available for European (230v) or            |
|                         |             | US (110v) electric. All electric            |
|                         |             | equipment is included.                      |
| Cleaning instruction    | าร          | Clean with a soft dry or slightly damp      |
|                         |             | cloth. Do not use solvents. Always switch   |
|                         |             | off the electricity supply before cleaning. |