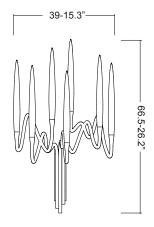

## Available Finishes

shadow

**Specifications** 

| HB 204440               |             |                                             |
|-------------------------|-------------|---------------------------------------------|
| II Pezzo 3 Wall Sconce  |             | 39 cm/15.3''– 7 x LED light                 |
| Diffusers               |             | crystal                                     |
| Light source            | LED light – | dimmable (for European - 230v) – 320 lumens |
| Dimming                 |             | 230v Triac dimmable drivers                 |
| Light color             |             | 2.700°K (warm)                              |
| Color accuracy          |             | CRI > 90                                    |
| Total LED light out     | put         | 2.240 lumens (approx 112 halogen watts)     |
| Total power consumption |             | 14,7 watts                                  |
| Electric                |             | Available for European (230v) or            |
|                         |             | US (110v) electric. All electric            |
|                         |             | equipment is included.                      |
| Cleaning instruction    | าร          | Clean with a soft dry or slightly damp      |
|                         |             | cloth. Do not use solvents. Always switch   |
|                         |             | off the electricity supply before cleaning. |