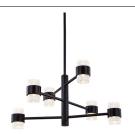

## **DESCRIPTION**

The Copenhagen balances a clean, simple geometry with highly detailed glass for a sophisticated outdoor product line. The stark yet refined finish of the black structure contrasts with the translucent glass to augment its effect. Available in both wall-mounted and chandelier configurations, the complete offering is both elegant and versatile.