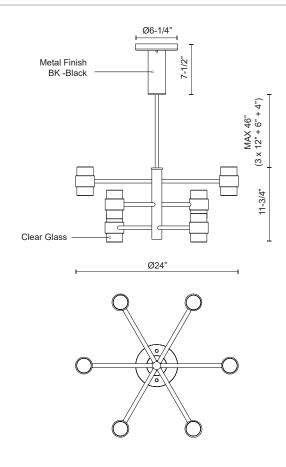

## **SPECIFICATION DETAILS**

\* For custom options, consult factory for details.

| Fixture Dimensions       | D24" x H11-3/4"                                            |
|--------------------------|------------------------------------------------------------|
| Light Source             | LED with DC Driver                                         |
| Wattage                  | 36W                                                        |
| Total Lumens             | 3500lm                                                     |
| <b>Delivered Lumens</b>  | BK-2070lm*                                                 |
| Voltage                  | 120V                                                       |
| Color Temperature        | 3000K                                                      |
| CRI (Ra)                 | 90CRI                                                      |
| Optional Color Temps     | 2700K - 5000K Available, Minimum Order Quantities<br>Apply |
| LED Rated Life           | 50,000 hours                                               |
| Dimming                  | 100% - 10%, TRIAC or ELV Dimmer (Not Included)             |
| Glass Details            | Clear Molded Glass                                         |
| Adjustable               | Yes                                                        |
| Rod Length               | 46" Max (3x12" + 1x6" + 1x4")                              |
| Ceiling Adaptor          | No                                                         |
| Location                 | Wet                                                        |
| Warranty                 | 5 Years                                                    |
| Illumination Direction   | Up and Down                                                |
| <b>Canopy Dimensions</b> | D6-1/4" x H7-1/2"                                          |
| Finish Option(s)         | Black                                                      |