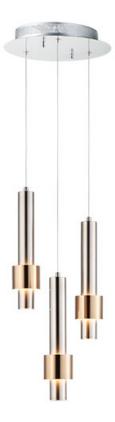

### **PRODUCT DESCRIPTION**

Tubular shaped pendants finished in Satin Nickel with a Satin Brass band provide light from the bottom as well as a reveal behind the band. The soft glow of light from the band creates a beautiful lighting effect not normally seen from similar pendants.