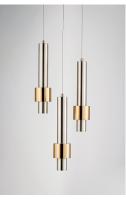

### **PRODUCT DESCRIPTION**

Tubular shaped pendants finished in Satin Nickel with a Satin Brass band provide light from the bottom as well as a reveal behind the band. The soft glow of light from the band creates a beautiful lighting effect not normally seen from similar pendants.