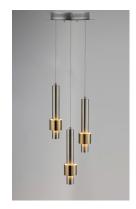

### **PRODUCT DESCRIPTION**

Tubular shaped pendants finished in Satin Nickel with a Satin Brass band provide light from the bottom as well as a reveal behind the band. The soft glow of light from the band creates a beautiful lighting effect not normally seen from similar pendants.