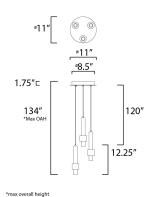

# **MEASUREMENTS**

: 11" L x 11" W x 12.25" H DIMENSION

: 134" OAH MAX OAH

: 11" W x 1.75" H x 11" L CANOPY

HANGING WEIGHT : 5.94 lb