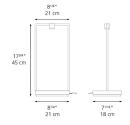

|
|------------------------------------|--------------------|
| Light output ratio                 | 100lm/W            |
| Power consumption                  | 3.6W               |
| Led type                           | 3.6W               |
| CCT (Correlated Color Temperature) | 3000K              |
| CRI (Color Rendering Index)        | >80                |
| Life expectancy                    | 50000Hrs           |
| Control type                       | DIMMABLE (On Base) |
| Input Voltage                      | 120V               |
| Driver                             | N/A                |

#### Features & Accessories =

- Three light intensities: 2.3W, 1.2W, 0.5W (8/11/26 hours battery life)
- 3 hours fast charge
- (Lithium) Li-On rechargeable battery
- USB port

### Dimensions =



# Packaging =

1 x 10-15/16" x 9-5/16" x 20-3/4" / 4.32 lbs - 27.5 cm x 23.5 cm x 52.5 cm / 1.96 kg

## Light distribution

Diffused

# Luminaire weight -

2.31 lbs / 1.05 kg

Warranty =