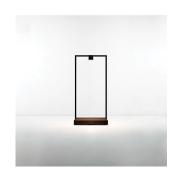

## Design By

Davide Oppizzi

#### Collection =

Design





# Colors & Finishes —

# Materials =

• Structure in aluminum

#### Specifications —

| Delivered lumens                   | 360lm              |
|------------------------------------|--------------------|
| Light output ratio                 | 100lm/W            |
| Power consumption                  | 3.6W               |
| Led type                           | 3.6W               |
| CCT (Correlated Color Temperature) | 3000K              |
| CRI (Color Rendering Index)        | >80                |
| Life expectancy                    | 50000Hrs           |
| Control type                       | DIMMABLE (On Base) |
| Input Voltage                      | 120V               |
| Driver                             | N/A