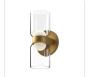

## DESCRIPTION The charming Co

The charming Cedar Collection is filled with whimsical frosted glass diffusers resting inside clear glass shades. This versatile family includes a variety of different mounting options that can be mounted up, down, horizontally, or vertically. The metal base details offer a nice rigidness that compliments the soft curves found on the rest of the piece and are available in two finishes.

WS52511-BK/CL Black/Clear

WS52511-BG/CL Brushed Gold/Clear