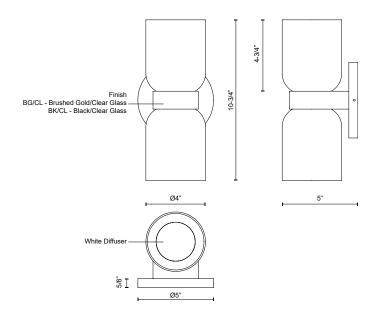

## **SPECIFICATION DETAILS**

 $\ensuremath{^{\star}}$  For custom options, consult factory for details.

| Fixture Dimensions     | W4" x H10-3/4" x E5"                                       |
|------------------------|------------------------------------------------------------|
| Light Source           | AC LED Module                                              |
| Wattage                | 11W                                                        |
| Total Lumens           | 850lm                                                      |
| Delivered Lumens       | 490lm*                                                     |
| Voltage                | 120V                                                       |
| Color Temperature      | 3000K                                                      |
| CRI (Ra)               | 90CRI                                                      |
| Optional Color Temps   | 2700K - 5000K Available, Minimum Order Quantities<br>Apply |
| LED Rated Life         | 50,000 hours                                               |
| Dimming                | 100% - 10%, ELV Dimmer (Not Included)                      |
| Diffuser Details       | White Diffuser (interior)                                  |
| Glass Details          | Clear Glass (exterior)                                     |
| Location               | Damp                                                       |
| Warranty               | 5 Years                                                    |
| Illumination Direction | Up/Down                                                    |
| Mounting Style         | Up or Down                                                 |
| Canopy Dimensions      | D5" x H5/8"                                                |