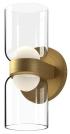

## DESCRIPTION The charming Co

The charming Cedar Collection is filled with whimsical frosted glass diffusers resting inside clear glass shades. This versatile family includes a variety of different mounting options that can be mounted up, down, horizontally, or vertically. The metal base details offer a nice rigidness that compliments the soft curves found on the rest of the piece and are available in two finishes.

WS52511-BK/CL Black/Clear

WS52511-BG/CL Brushed Gold/Clear