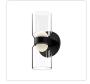

## DESCRIPTION The charming Co

The charming Cedar Collection is filled with whimsical frosted glass diffusers resting inside clear glass shades. This versatile family includes a variety of different mounting options that can be mounted up, down, horizontally, or vertically. The metal base details offer a nice rigidness that compliments the soft curves found on the rest of the piece and are available in two finishes.

WS52511-BK/CL Black/Clear

WS52511-BG/CL Brushed Gold/Clear