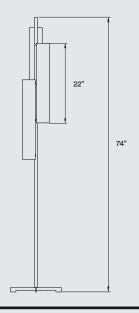

### **PACKAGING**

Box Size: 79 x 21 x 20" - Wood crated for transport

Box Volume: 19,7 ft3

Weight: Gross - 40,8 Lb | Net - 8,8 Lb

### **MATERIALS & COMPONENTS**

3 Wood Veneer Shades

Metal Stem & Base

Black Electrical Cable with Dimming Switch: 73"