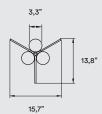

### **MATERIALS & COMPONENTS**

3 Wood Veneer Shades

Metal Stem & Base

Black Electrical Cable with Dimming Switch: 73"