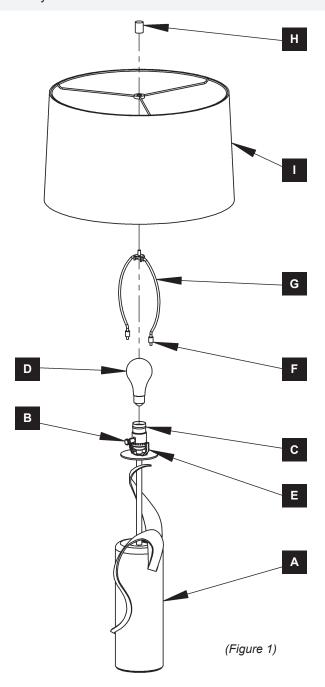

## **Component Parts**

| Α | Fixture |
|---|---------|
|   |         |

B Turn Knob

C Socket

D Bulb (Not Included)

E Harp Holder

F Locks (2)

G Harp

H Finial

I Shade

## Lamp Assembly (Figure 1)

- Carefully unpack fixture (A).
- 2. Install turn knob (B) onto socket (C).
- 3. Install bulb (D) into socket (C).
- 4. Squeeze harp (G) together while holding the locks (F) up towards the top of the harp and slip into harp holder (E).
- 5. Allow locks (F) to slip down harp (G) and onto harp holder (E) to secure harp in place.
- 6. Finial (H) is shipped installed on harp (G). Remove finial (H) from harp (G) and retain for later use.
- 7. Set shade (I) onto threaded stud on top of harp (G).
- 8. Thread finial (H) onto threaded stud on harp (G) and tighten until snug. Be careful not to over tighten.
- 9. Plug in power cord.