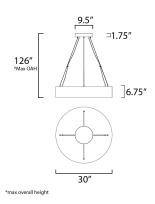

## **MEASUREMENTS**

DIMENSION MAX OAH

CANOPY

Contemporary Lighting™

| : 30" L x 30" \ | ₩ x 6.75" Н      |
|-----------------|------------------|
| : 129" OAH      |                  |
| : 9.5" W x 1.7  | ′5'' H x 9.5'' L |
| : 55.12 lb      |                  |