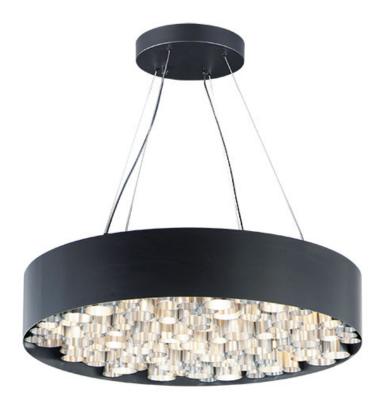

### **PRODUCT DESCRIPTION**

Drums of Black conceal various size Brushed Aluminum tubes which are specially treated to create visual stimulation as the LED light passes through. This exclusive design produces incredible light without glare which adds to the glamor of this unique design.