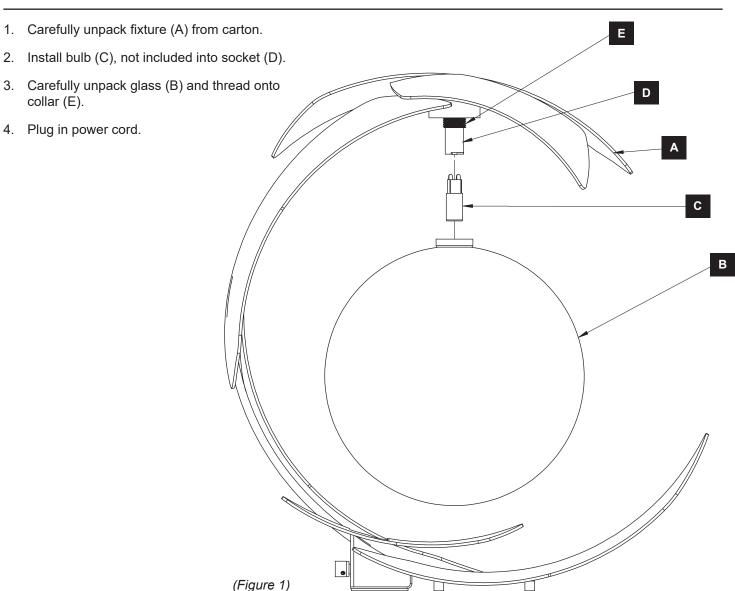

## **Component Parts**

A Fixture

B Glass

C Bulb (not included)

D Socket

E Collar

## Assemble Fixture (Figure 1)

If you need further assistance, or find that you are missing any parts, please contact the dealer from which you purchased this product.

We hope you enjoy your fixture!

\* Hubbardton Forge will not be liable for injury or damage caused by improper installation, lamping or use of this fixture.