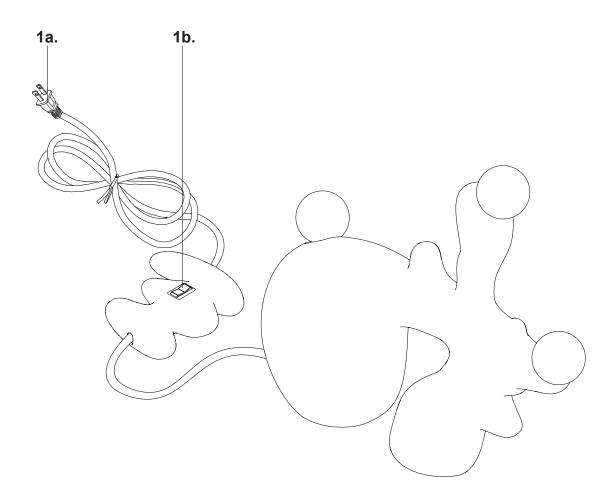

## Please Note:

- This Kuzco LED fixture comes with pre-wired LED module(s)
- Unless instructed, Do Not touch any part of the LED module(s) as any unnecessary contact with the module could cause permanent damage
- On/Off Switch
- 120V input

CAUTION: TO PREVENT ELECTRIC SHOCK, MATCH WIDE BLADE OF PLUG TO WIDE SLOT/POUR EVITER LES CHOCS ELECTRIQUES, INTRODUIRE LA LAME LA PLUS LARGE DE LA FICHE DANS LA FENTE LA PLUS LARGE

- 1. Remove the fixture from it's original packaging
- 2. Insert plug (1a) into outlet
- **3.** Use rocker switch **(1b)** to turn ON/OFF