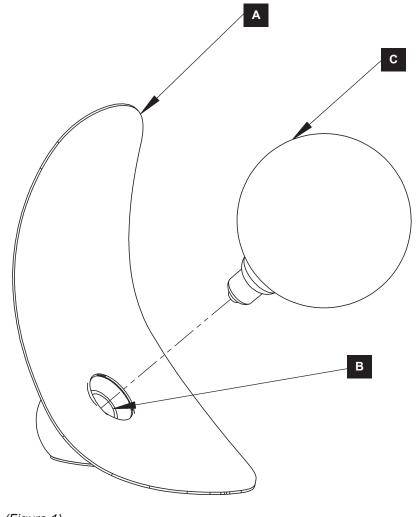

## **Component Parts**

A Fixture

B Socket

C Bulb (not included)

## Assemble Fixture (Figure 1)

- 1. Carefully unpack fixture (A) from carton.
- 2. Install bulb (C), not included into socket (B).
- 3. Plug in power cord.

(Figure 1)

If you need further assistance, or find that you are missing any parts, please contact the dealer from which you purchased this product.