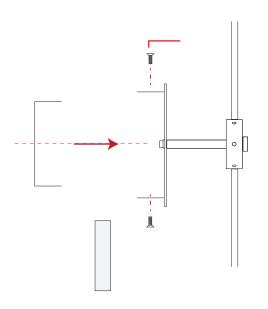

## STEP 2

Mount the wall fitting into a suitably secure surface capable of taking the relevant load. Make electrical connection to the transformer.

NOTE: SCREW FIXINGS ARE NOT SUPPLIED

## STEP 3

STEP 1

Remove the side screws.

Make electrical connection & secure frame using side screws.

MURANO | NEW YORK | LONDON BARONCELLI.COM