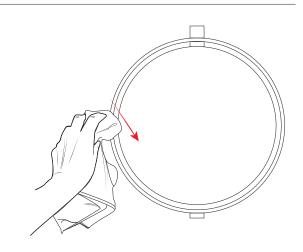

### **GLASS CLEANING**

Glass elements should be carefully cleaned using a soft cloth and no liquid.

**METAL CLEANING** Carefully clean metal surfaces using a soft cloth and no liquid.