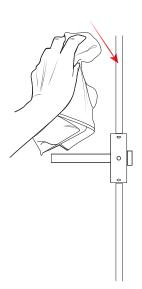

### **GLASS CLEANING**

Glass elements should be carefully cleaned using a soft cloth and no liquid.

**METAL CLEANING** Carefully clean metal surfaces using a soft cloth and no liquid.