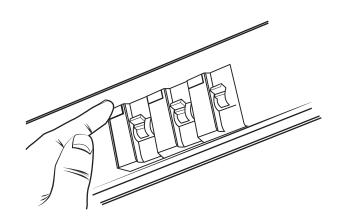

## \*THIS STEP WILL REQUIRE TWO PEOPLE\*

## STEP 3

STEP 1

Remove the side screws.

Make electrical connection & secure frame using side screws.

MURANO | NEW YORK | LONDON BARONCELLI.COM