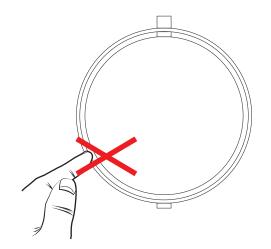

## DO NOT OVERTIGHTEN THE SPHERE

## STEP 4

Mount the sphere on to the ring. The sphere must not touch the LED tape throughout the installation to avoid any dirt /oil marks.