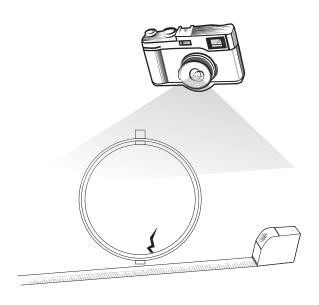

### PHOTOGRAPH THE BREAKAGE

Ensure a clear side on image with a measuring tape along the breakage for scale is taken.

MURANO | NEW YORK | LONDON BARONCELLI.COM