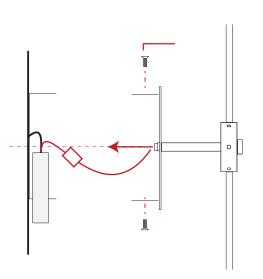

## STEP 3

STEP 1

Remove the side screws.

Make electrical connection & secure frame using side screws.

MURANO | NEW YORK | LONDON BARONCELLI.COM