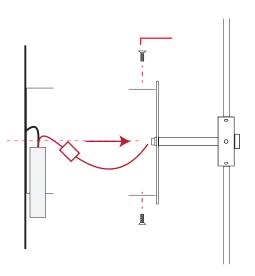

## STEP 2

Mount the wall fitting into a suitably secure surface capable of taking the relevant load. Make electrical connection to the transformer.

NOTE: SCREW FIXINGS ARE NOT SUPPLIED