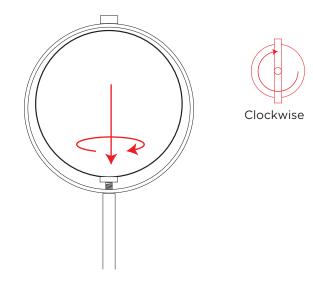

## STEP 4

Mount the sphere on to the ring. The sphere must not touch the LED tape throughout the installation to avoid any dirt /oil marks.