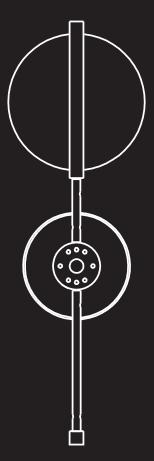

## WHAT IS INCLUDED

- 1. Wall fitting
- 2. Metal rings with LED
- 3. Glass
- 4. End caps, spacers
- 5. Transformer

## STEP 4

Mount the sphere on to the ring. The sphere must not touch the LED tape throughout the installation to avoid any dirt /oil marks.