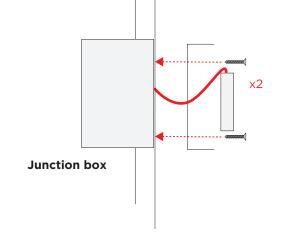

## STEP 2

Mount the wall fitting into a suitably secure surface capable of taking the relevant load. Make electrical connection to the transformer.

NOTE: SCREW FIXINGS ARE NOT SUPPLIED