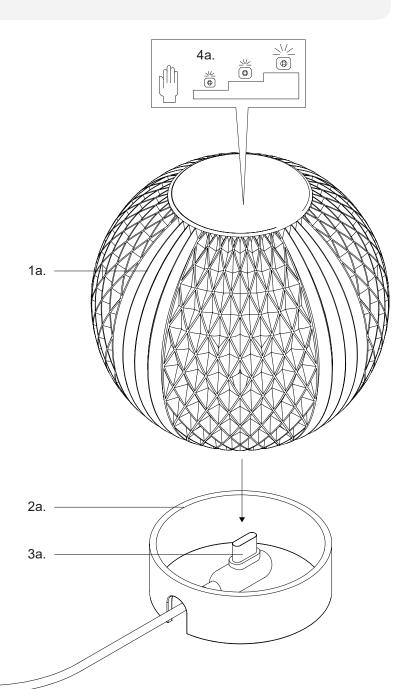

#### Step 2

Touch bottom of fixture (1a) to turn on/off (See Illustration 1). Touch top of fixture (1a) to dim up or dim down the light (4a).

### Step 3

For charging: Insert type C charger (3a) through bottom of base (2a). Attach fixture (1a) to charger (3a) and rest on base (2a). Attach USB end to USB power plug (not included) and insert into outlet.