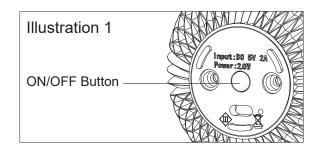

#### Step 2

Touch bottom of fixture (1a) to turn on/off (See Illustration 1). Touch top of fixture (1a) to dim up or dim down the light (4a).