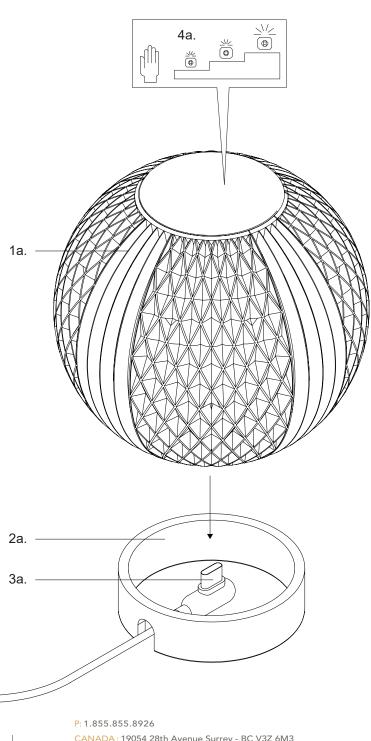

#### Step 2

Touch bottom of fixture (1a) to turn on/off (See Illustration 1). Touch top of fixture (1a) to dim up or dim down the light (4a).

### Step 3

For charging: Insert type C charger (3a) through bottom of base (2a). Attach fixture (1a) to charger (3a) and rest on base (2a). Attach USB end to USB power plug (not included) and insert into outlet.