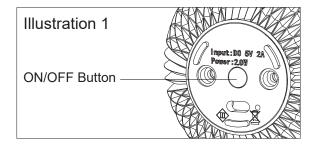

#### Step 2

Touch bottom of fixture (1a) to turn on/off (See Illustration 1). Touch top of fixture (1a) to dim up or dim down the light (4a).