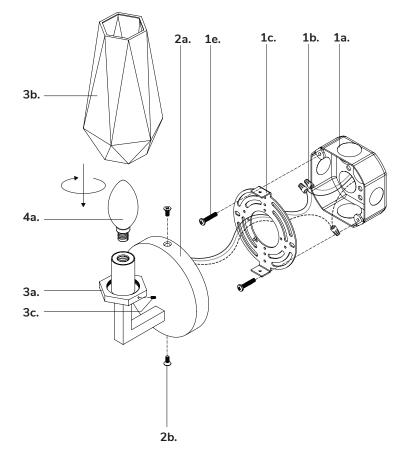

# Step 2

Separate mounting plate (1c) from canopy (2a) by removing canopy screws (2b).

#### Step 3

Attach mounting plate (1c) to electrical junction box (1a) using junction box screws provided (1e) in hardware package.

#### Step 4

Make proper electrical connections (**black** to **hot** "L", **white** to **neutral** "N", **ground** to "**GND**") with wire nuts (1b) provided in hardware package.

## Step 5

Attach canopy (2a) to mounting plate (1c) with canopy screws (2b).

## Step 6

Install the recommended lamp (4a) (not provided) (referred on the socket label for maximum wattage and type) to fixture socket. Attach shade (3b) to fixture (3a) by threading clockwise and secure with screw (3c).