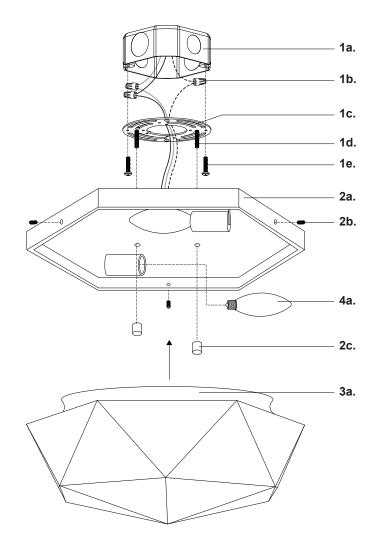

#### Step 1

Remove fixture from its original package.

Separate mounting plate (1c) from backplate (2a) by removing decorative nuts (2c).

### Step 3

Align mounting plate screws (1d) to desired orientation, and then attach mounting plate (1c) to electrical junction box (1a) using junction box screws provided (1e) in hardware package.

### Step 4

Make proper electrical connections (black to hot "L", white to neutral "N", ground to "GND") with wire nuts (1b) provided in hardware package

## Step 5

Align and insert mounting plate screws (1d) through holes on backplate (2a), secure with decorative nuts (2c).

#### Step 6

Install the recommended lamp (4a) (not provided) (referred on the socket label for maximum wattage and type) to fixture socket.

Secure shade (3a) to backplate (2a) with fixture screws (2b).

You are now ready to enjoy your fixture.