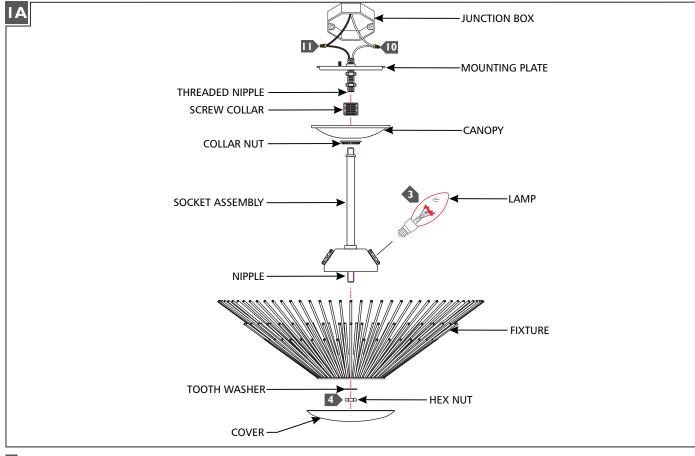

Use minimum 90°c supply conductors.

- If necessary, screw the shorter end of the threaded nipple tightly onto the mounting plate.
- 2 Fasten the screw collar into the bottom end of the threaded nipple and lock into position by tightening the hex nut.
- 3 Screw the lamps into the sockets. Refer to the label on the lamp socket for Max Wattage Information
- 4 Place the fixture onto the bottom of the socket assembly, then place the tooth washer onto the nipple and secure it in place using the hex nut.
- Screw the cover onto the bottom of the socket assembly nipple.
- 6 Feed the fixture wires through the collar nut and canopy, then slide them down the socket assembly pipe.
- 7 Feed the fixture wires through the screw collar assembly, then screw it onto the pipe.
- Pull the fixture and power line wires out of the junction box, then secure the mounting plate to the junction box.
- 9 Connect the fixture to a suitable ground in accordance to local electrical codes.
- Connect the white fixture wire to the neutral power line wire with a wire nut.
- Connect the black fixture wire to the hot power line wire with a wire nut.
- Neatly place all the wires into the junction box, place the canopy onto the threaded nipple, and secure it in place by screwing the collar nut onto the screw collar.