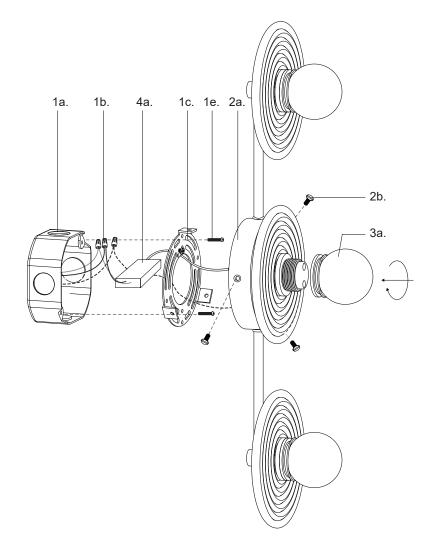

#### Step 2

Separate mounting plate (1c) from canopy (2a) by removing canopy screws (2b).

#### Step 3

Attach mounting plate (1c) to electrical junction box (1a) using junction box screws provided (1e) in hardware package.

## Step 4

Make proper electrical connections (black to hot "L", white to neutral "N", ground to "GND") with wire nuts (1b) provided in hardware package and place driver (4a) in electrical junction box (1a).

#### Step 5

Attach canopy (2a) to mounting plate (1c) with canopy screws (2b).

### Step 6

Secure glass (3a) to fixture by threading clockwise.

You are now ready to enjoy your fixture.

P: 1.855.855.8926

CANADA: 19054 28th Avenue Surrey - BC V3Z 6M3 USA: 3035 E. Lone Mountain Rd - Las Vegas, NV, 89081 www.aloralighting.com