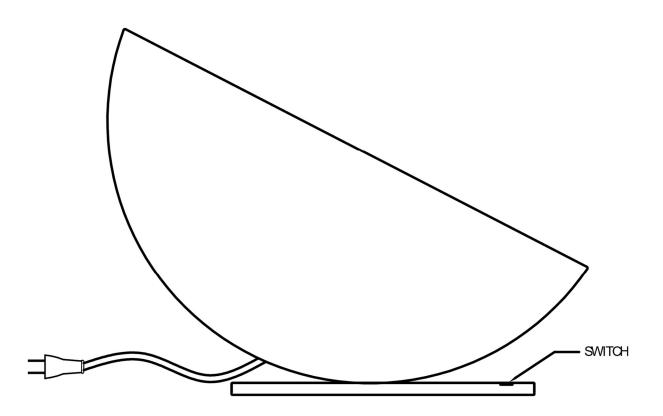

# **INSTRUCTIONS**

- 1. Remove the fully assembled fixture from the packaging.
- 2. Remove the protective cover from the plug and plug the fixture into an electrical outlet.
- 3. Use the touch dimmer switch to turn the lamp on and off, or to change the brightness.