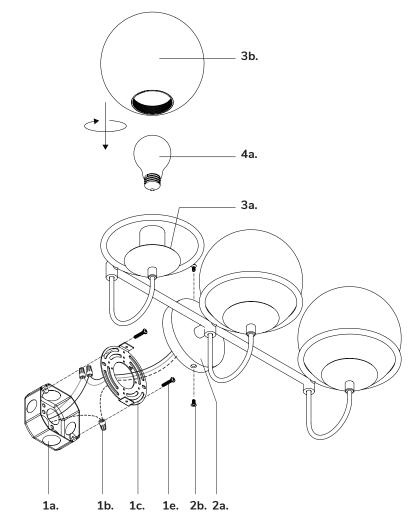

### Step 1

Remove fixture from its original package.

Separate mounting plate (1c) from canopy (2a) by removing canopy screws (2b).

## Step 3

Attach mounting plate (1c) to electrical junction box (1a) using junction box screws provided (1e) in hardware package.

# Step 4

Make proper electrical connections (black to hot "L", white to neutral "N",  $\boldsymbol{ground}$  to "GND") with wire nuts (1b) provided in hardware

## Step 5

Attach canopy (2a) to mounting plate (1c) with canopy screws (2b).

Install the recommended lamp (4a) (not provided) (referred on the socket label for maximum wattage and type) to fixture socket. Secure shade (3b) to fixture (3a) by threading clockwise.