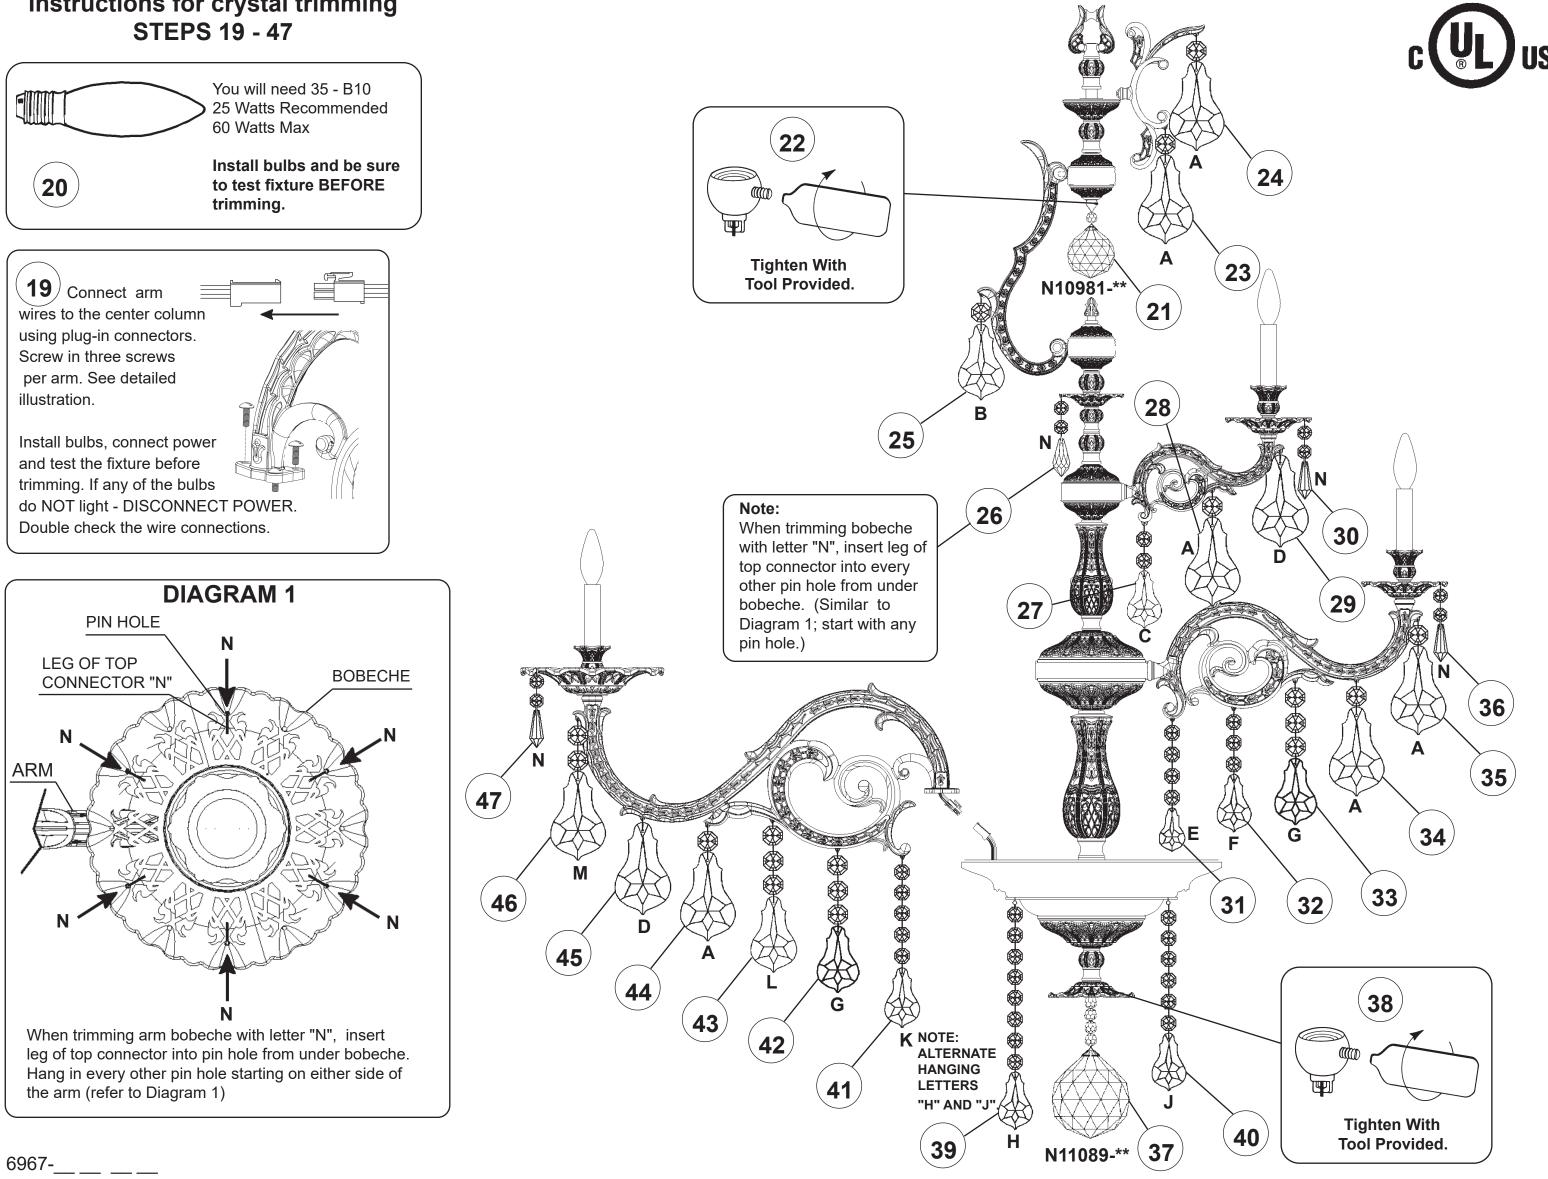

## Instructions for crystal trimming **STEPS 19 - 47**

 $[\mathsf{T}]_{\mathsf{HIS}}$  design is the proprietary TRADE DRESS/TRADEMARK OF

#

14 + 14 + 7 Lights Diameter: 55" Body Length: 62" Hanging Weight: 180 lbs.

## Instructions for crystal trimming **STEPS 19 - 47**