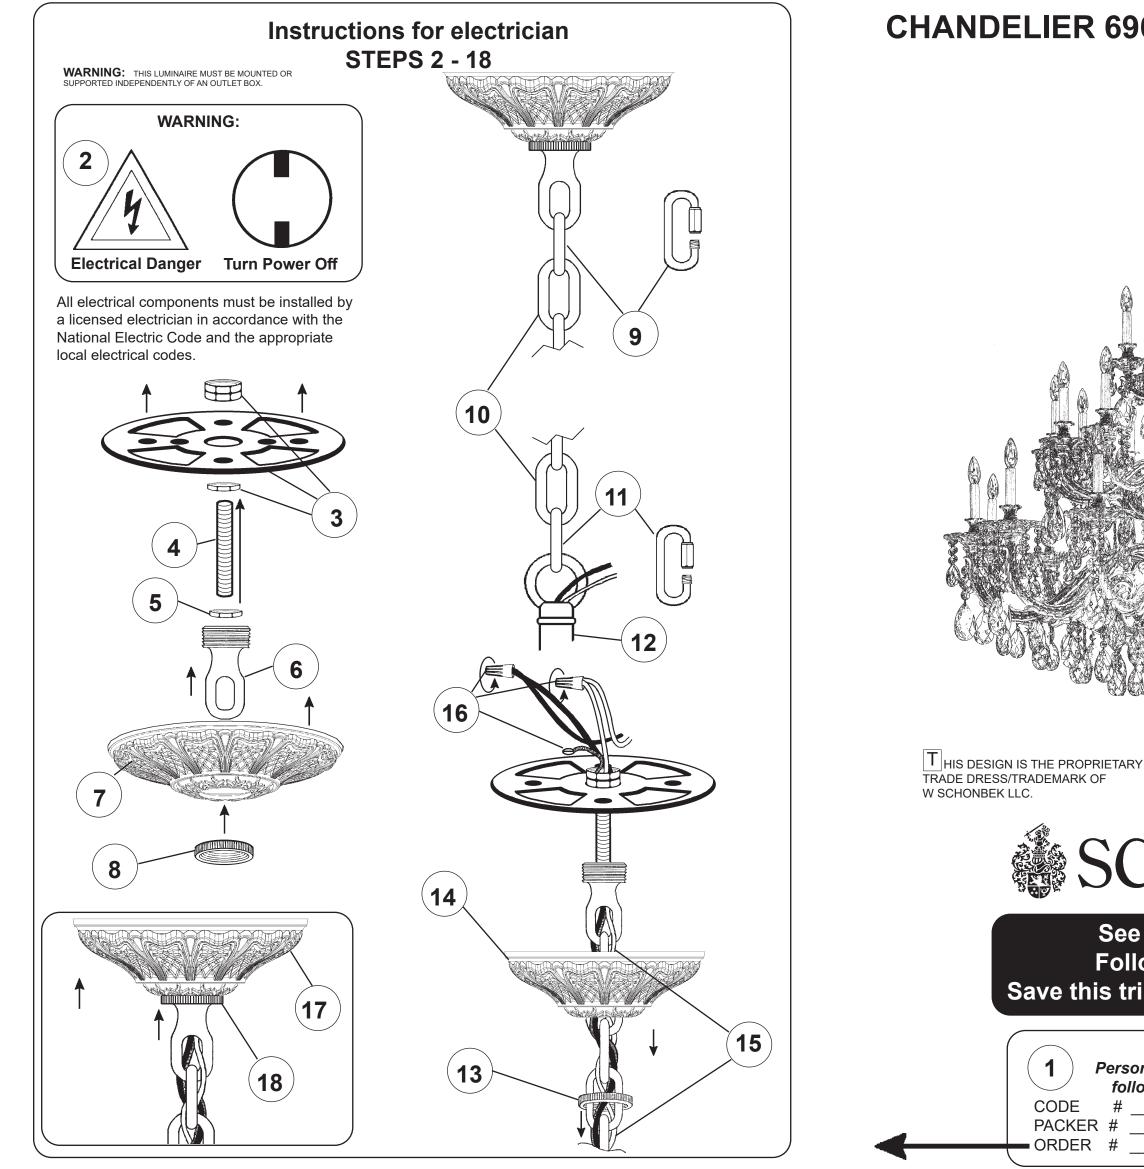

# **SCHONBEK**

See diagram on back page Follow steps in exact order Save this trim diagram for future reference

### **IMPORTANT** Person who opens carton should record the following information for future service. \_\_\_\_ Four-digit number on outside of carton. See crystal package label. See crystal package label.