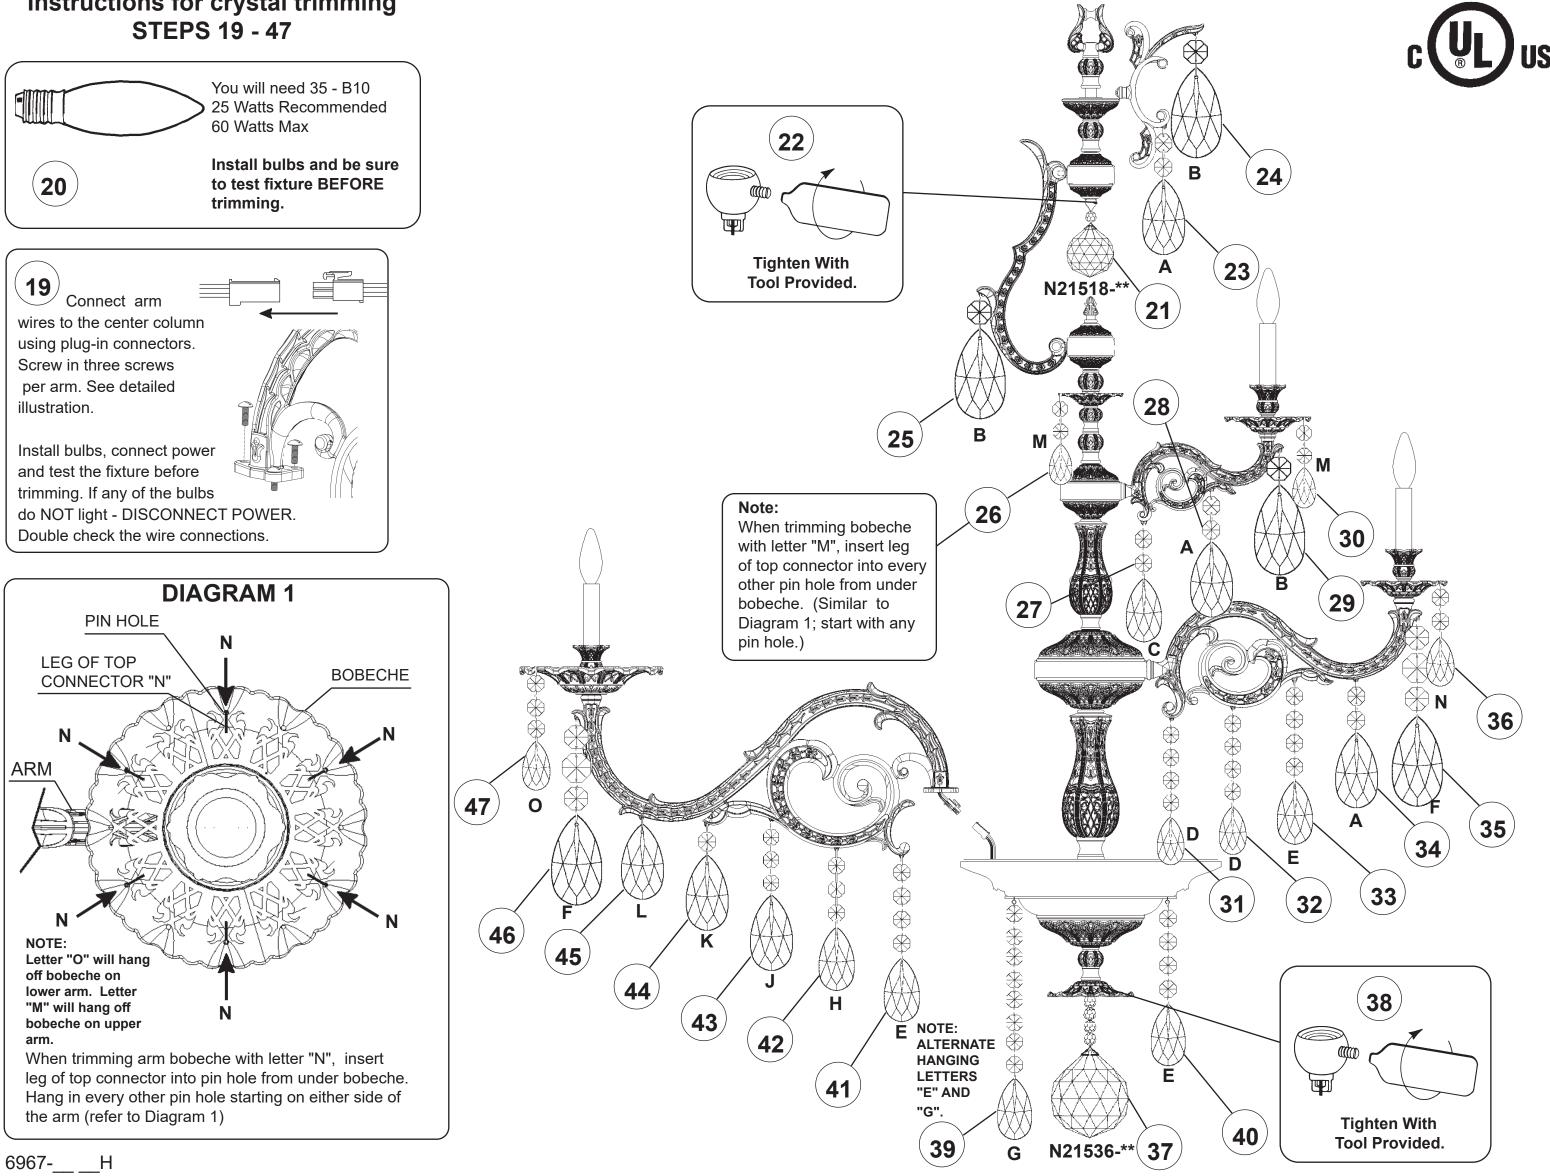

## Instructions for crystal trimming **STEPS 19 - 47**

 $[\mathsf{T}]_{\mathsf{HIS}}$  design is the proprietary TRADE DRESS/TRADEMARK OF

#

14 + 14 + 7 Lights Diameter: 55" Body Length: 62" Hanging Weight: 180 lbs.

## Instructions for crystal trimming **STEPS 19 - 47**