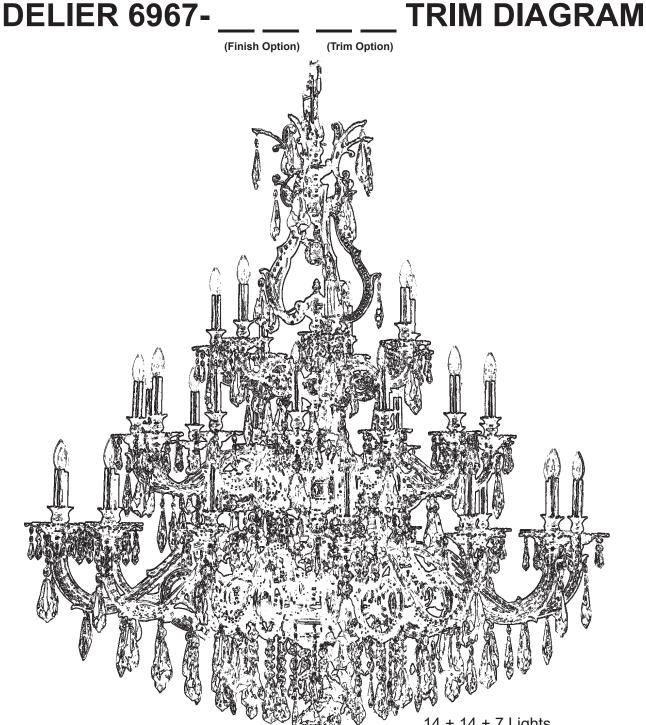

(Finish Option)

14 + 14 + 7 Lights Diameter: 55" Body Length: 62" Hanging Weight: 180 lbs.

## Instructions for crystal trimming **STEPS 19 - 47**

 $[\mathsf{T}]_{\mathsf{HIS}}$  design is the proprietary TRADE DRESS/TRADEMARK OF

#

14 + 14 + 7 Lights Diameter: 55" Body Length: 62" Hanging Weight: 180 lbs.