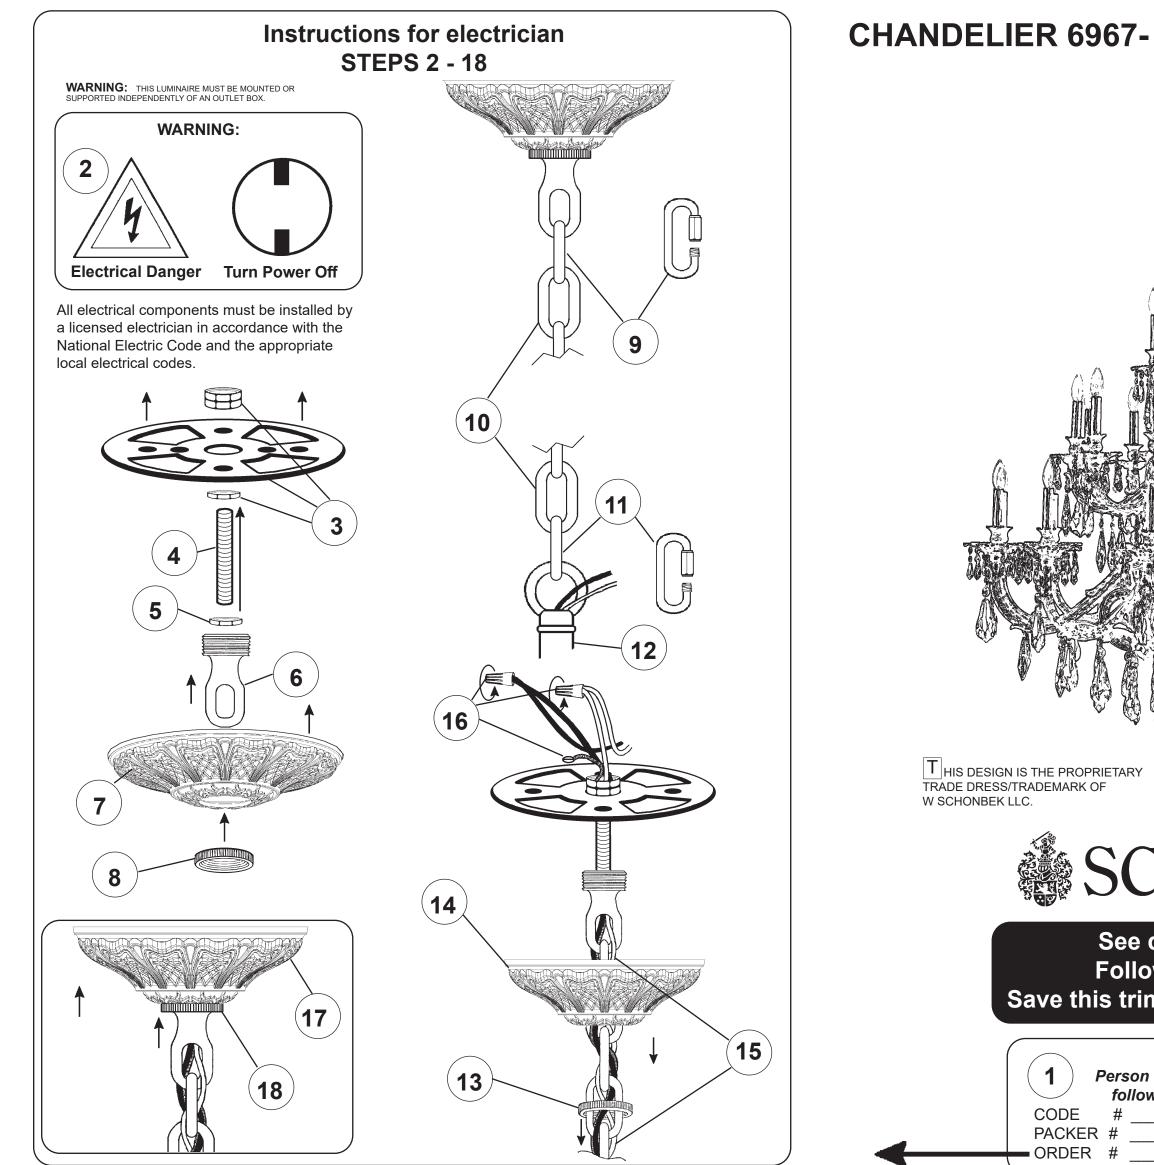

## **SCHONBEK**

See diagram on back page Follow steps in exact order Save this trim diagram for future reference

#### IMPORTANT Person who opens carton should record the following information for future service. \_ Four-digit number on outside of carton. See crystal package label. See crystal package label.