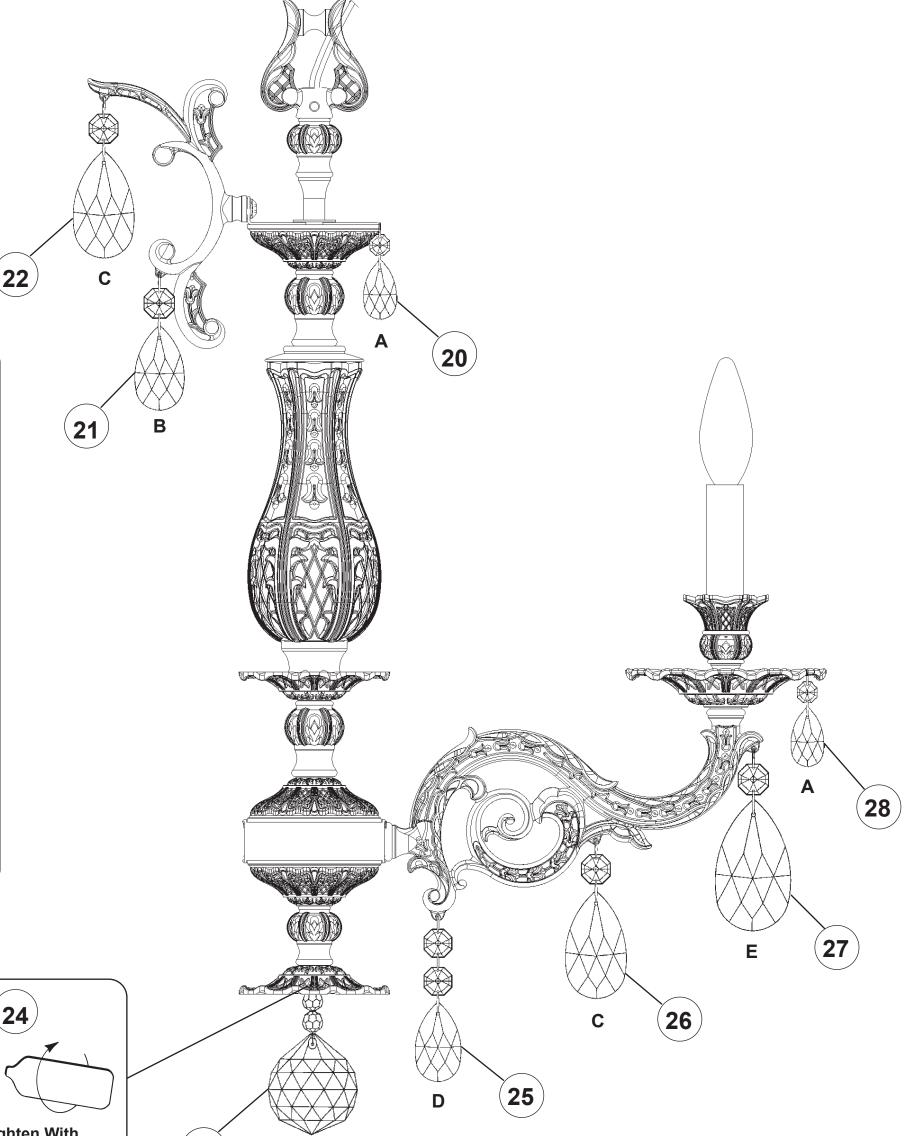

## Instructions for crystal trimming **STEPS 19 - 28** You will need 6 - B10 25 Watts Recommended 60 Watts Max Install bulbs and be sure (19) trimming.

5676-\_\_ \_\_