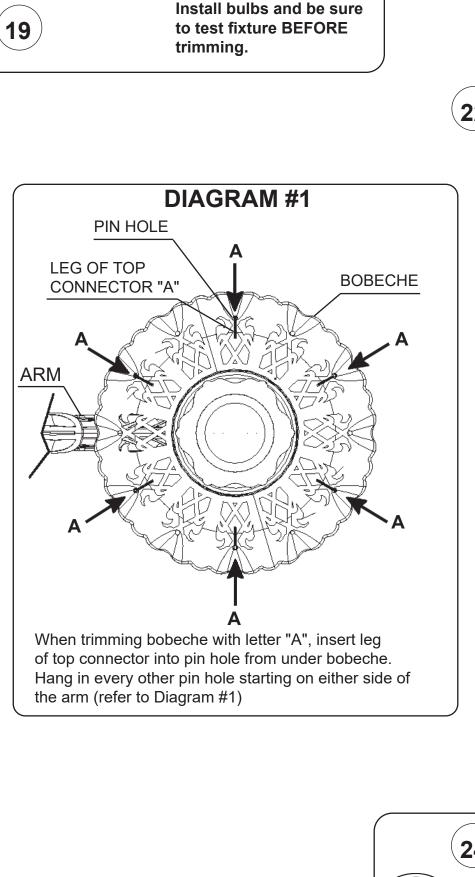

## Instructions for crystal trimming **STEPS 19 - 28** You will need 6 - B10 25 Watts Recommended 60 Watts Max Install bulbs and be sure (19) trimming.

5676-\_\_ \_\_