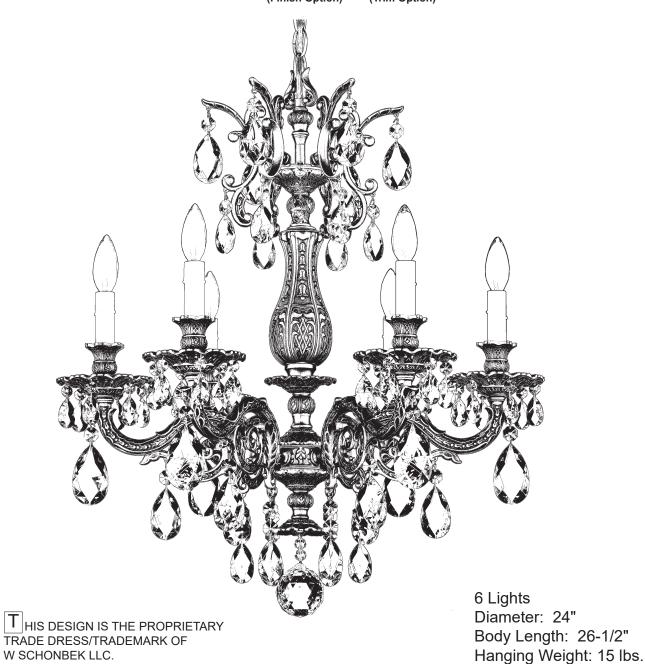

**TRIM DIAGRAM** 

(Finish Option) (Trim Option)

## SCHONBEK

See diagram on back page Follow steps in exact order Save this trim diagram for future reference