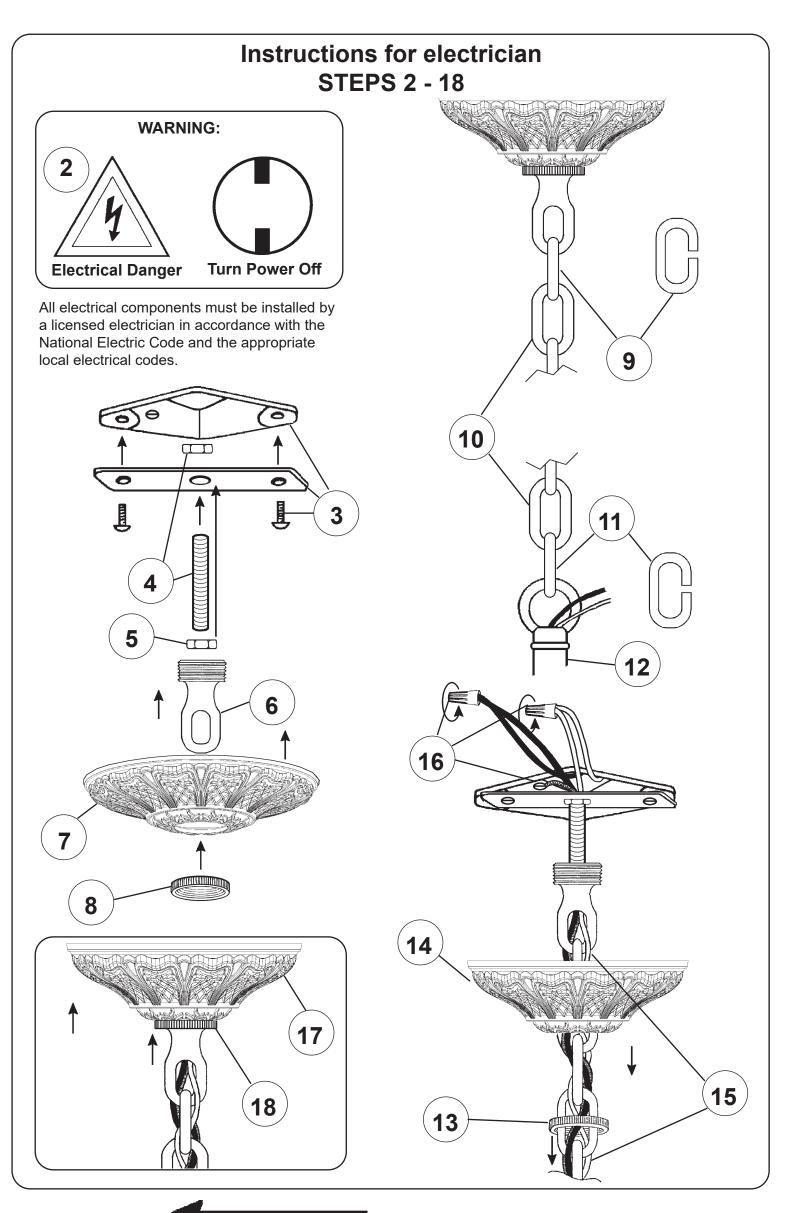

**TRIM DIAGRAM** 

(Finish Option) (Trim Option)



## SCHONBEK

See diagram on back page Follow steps in exact order Save this trim diagram for future reference



## **IMPORTANT**

Person who opens carton should record the

|        | following | information for future service.         |
|--------|-----------|-----------------------------------------|
| CODE   | #         | Four-digit number on outside of carton. |
| PACKER | #         | See crystal package label.              |
| ORDER  | #         | See crystal package label.              |

## Instructions for crystal trimming **STEPS 19 - 28** You will need 6 - B10 25 Watts Recommended 60 Watts Max Install bulbs and be sure (19) trimming.











5676-\_\_ \_\_