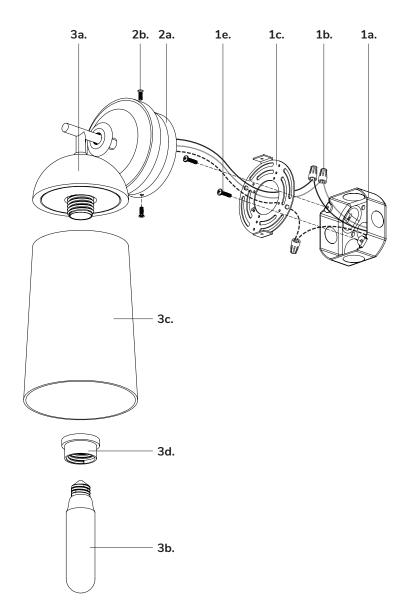

### Step 1

Remove fixture from its original package.

Separate mounting plate (1c) from canopy (2a) by removing canopy screws (2b).

## Step 3

Attach mounting plate (1c) to electrical junction box (1a) using junction box screws provided (1e) in hardware package.

# Step 4

Make proper electrical connections (black to hot "L", white to neutral "N",  $\boldsymbol{ground}$  to "GND") with wire nuts (1b) provided in hardware

## Step 5

Attach canopy (2a) to mounting plate (1c) with canopy screws (2b).

Attach shade (3c) to fixture (3a) and secure with shade connector (3d). Install the recommended lamp (3b) (not provided) (referred on the socket label for maximum wattage and type) to fixture socket.