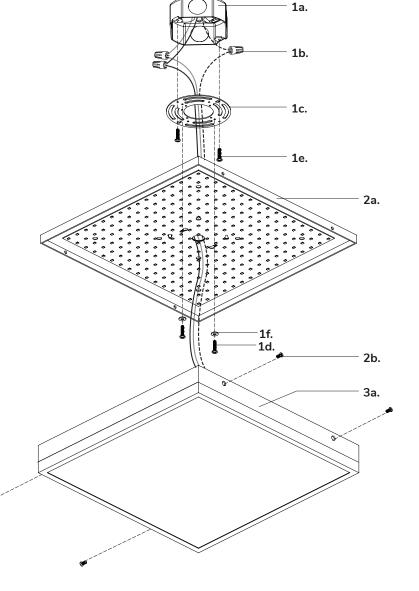

### Step 1

Remove fixture from its original package.

Attach mounting plate (1c) to electrical junction box (1a) using junction box screws (1e) provided in hardware package.

Make proper electrical connections (black to hot "L", white to neutral "N", ground to "GND") with wire nuts (1b) provided in hardware package.

# Step 4

Attach nylon washer (1f) onto Crossbar Mounting Screws (1d). Pass the Crossbar Mounting Screws (1d) through backplate (2a) and module keyholes and install halfway into threaded holes on mounting plate (1c). Insert and turn backplate (2a) and module, and then secure with screw driver.

Attach fixture (3a) to backplate (2a) with fixture screws (2b)

You are now ready to enjoy your fixture.

P. 1.855.855.8926

CANADA: 19054 28th Ave., - Surrey, BC V3Z 6M3

USA: 3035 E. Lone Mountain Rd. - Las Vegas, NV 89081