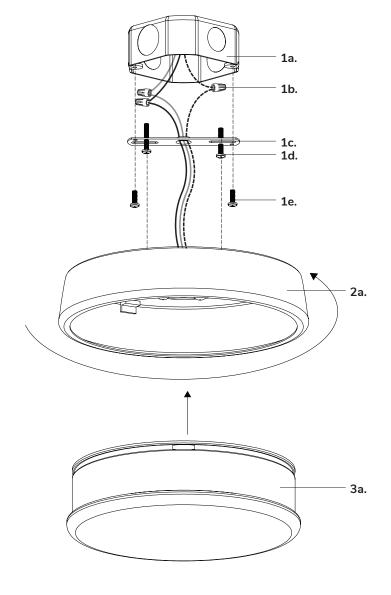

#### Step 1

Remove fixture from its original package.

Attach crossbar (1c) to electrical junction box (1a) using junction box screws provided (1e) in hardware package.

### Step 3

Make proper electrical connections (black to hot "L", white to neutral "N", ground to "GND") with wire nuts (1b) provided in hardware package.

# Step 4

Install Pan-Head Crossbar Mounting Screws (1d) halfway into threaded holes on crossbar (1c). Align keyholes on fixture (2a) and module to Pan-Head Crossbar Mounting Screws (1d) heads, insert and turn, and then secure with screw driver.

### Step 5

Twist acrylic cover (3a) onto fixture (2a) to secure.

You are now ready to enjoy your fixture.

P. 1.855.855.8926

CANADA: 19054 28th Ave., - Surrey, BC V3Z 6M3

USA: 3035 E. Lone Mountain Rd. - Las Vegas, NV 89081