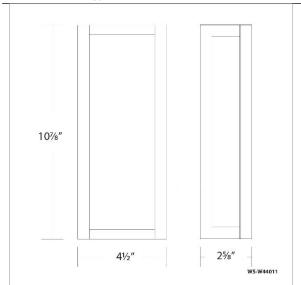

#### **LINE DRAWING:**

# Wall Light 3000K

| Fixture Type:   |  |
|-----------------|--|
| Catalog Number: |  |
| Project:        |  |
| Location:       |  |

| Model & Size  | Color Temp & CRI | Finish          | Watt | LED Lumens | Delivered Lumens | Title 24 |
|---------------|------------------|-----------------|------|------------|------------------|----------|
| WS-W44011 11" | <b>3000K</b> 90  | <b>BK</b> Black | 20W  | 1410       | 629              | YES      |