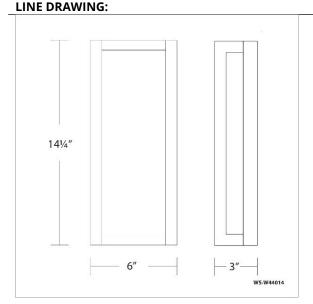

#### **LINE DRAWING:**

# Wall Light 3000K

| Fixture Type:   |  |
|-----------------|--|
| Catalog Number: |  |
| Project:        |  |
| Location:       |  |

| Model & Size  | Color Temp & CRI | Finish          | Watt | LED Lumens | Delivered Lumens | Title 24 |
|---------------|------------------|-----------------|------|------------|------------------|----------|
| WS-W44014 14" | <b>3000K</b> 90  | <b>BK</b> Black | 30W  | 2137       | 813              | YES      |