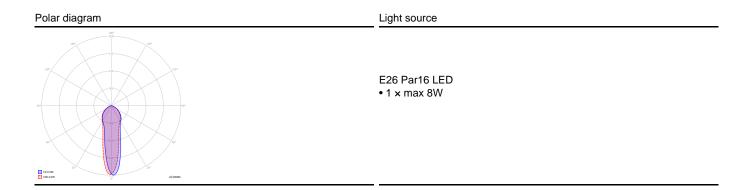

| © 6 cm © 2.36"  • 1 × max 8W  Coppery Bronze  Matte White 9010  Matte White 9010 | 096424<br>096407 |
|----------------------------------------------------------------------------------|------------------|
| Matte White 9010 —                                                               | 096407           |
| 11.61                                                                            |                  |
| ■ t Ø6 cm                                                                        | 096431           |
| Net weight: 0.80 kg  Gross weight: 0.00 kg  Parcels: N°0  Volume: 0.000 m³       | Energy Saving 🕀  |