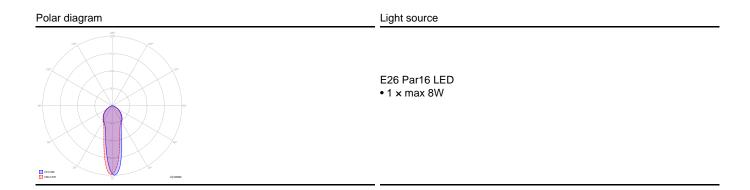

| A—Tube Mini  Ø6 cm Ø2.36" |                       | E26 Par16 LED  • 1 × max 8W |                              | Frame: Aluminium  Matte White 9010 |    |        | Diffuser: |      |           | O96415 |    |               |
|---------------------------|-----------------------|-----------------------------|------------------------------|------------------------------------|----|--------|-----------|------|-----------|--------|----|---------------|
|                           |                       |                             |                              |                                    |    |        |           |      |           |        |    | • I X IIIax o |
|                           |                       |                             |                              | Matte Black 9005                   |    | 005 -  |           |      |           | 096430 |    |               |
|                           |                       |                             |                              |                                    | Ī  | _      |           |      |           |        |    |               |
| Net weight: 0.20 kg       | Gross weight: 0.00 kg | Parcels: N°0                | Volume: 0.000 m <sup>3</sup> |                                    | C€ | Dim 🖄- | EAE       | IP20 | Energy Sa | ving 🏶 | .0 |               |