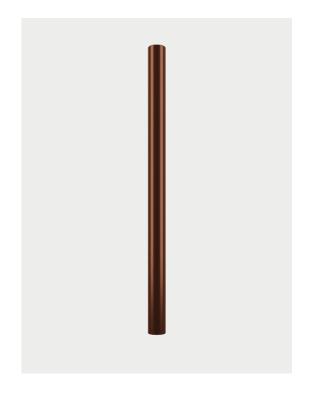

| A-Tube Medium        |                       | Light source               |                  | Frame: Aluminium                   |    |       | Diffuser: |      |           | Code             |   |
|----------------------|-----------------------|----------------------------|------------------|------------------------------------|----|-------|-----------|------|-----------|------------------|---|
| Ø6 cm<br>Ø2.36"<br>→ |                       | E26 Par16 LED • 1 × max 8W |                  | Coppery Bronze                     |    |       | _         |      |           | 096425           |   |
|                      |                       |                            |                  | Matte White 9010  Matte Black 9005 |    |       | _         |      |           | 096411           |   |
|                      |                       |                            |                  |                                    |    |       | _         |      |           | 096433           |   |
| Net weight: 0.67 kg  | Gross weight: 0.00 kg | Parcels: N°0               | Volume: 0.000 m³ |                                    | C€ | Dim 💩 | EAC       | IP20 | Energy Sa | ving $\bigoplus$ | e |