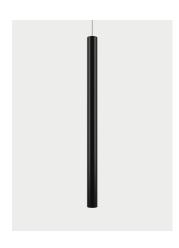

nze                     |    |       | _         |      |           | 096425           |   |
|                      |                       |                            |                  | Matte White 9010  Matte Black 9005 |    |       | _         |      |           | 096411           |   |
|                      |                       |                            |                  |                                    |    |       | _         |      |           | 096433           |   |
| Net weight: 0.67 kg  | Gross weight: 0.00 kg | Parcels: N°0               | Volume: 0.000 m³ |                                    | C€ | Dim 💩 | EAC       | IP20 | Energy Sa | ving $\bigoplus$ | e |

#### LODES

# A–Tube Medium, design by Studio Italia Design, 2013



### Other applications of A-Tube



Suspension