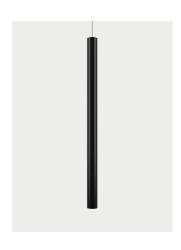

--------------------------|-------------------------------|---------------------------|---------------|--------------------|
| Ø6 cm<br>Ø2.36°                           | E26 Par16 LED<br>• 1 × max 8W | Matte White 9010          | _             | 096413             |
| 100 cm<br>39.37"                          |                               | Coppery Bronze            | _             | 096426             |
| ■ I Ø6 cm                                 | _                             | Matte Black 9005          | _             | 096435             |
| Net weight: 1.50 kg Gross weight: 0.00 kg | Parcels: N°0 Volume: 0.000 n  | n³ <b>(€</b> Dim <b>(</b> | ) [A] IP20 En | nergy Saving 🚷 👊 👊 |

#### LODES

# A–Tube Large, design by Studio Italia Design, 2013



### Other applications of A-Tube



Suspension