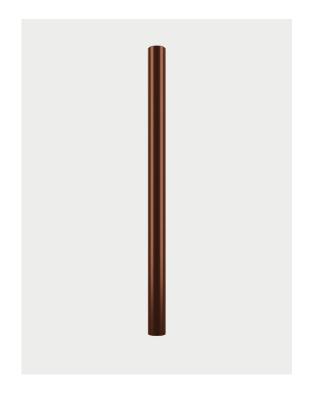

| A-Tube Large                              | Light source                  | Frame: Aluminium          | Diffuser:     | Code               |
|-------------------------------------------|-------------------------------|---------------------------|---------------|--------------------|
| Ø6 cm<br>Ø2.36°                           | E26 Par16 LED<br>• 1 × max 8W | Matte White 9010          | _             | 096413             |
| 100 cm<br>39.37"                          |                               | Coppery Bronze            | _             | 096426             |
| ■ I Ø6 cm                                 | _                             | Matte Black 9005          | _             | 096435             |
| Net weight: 1.50 kg Gross weight: 0.00 kg | Parcels: N°0 Volume: 0.000 n  | n³ <b>(€</b> Dim <b>(</b> | ) [A] IP20 En | nergy Saving 🚷 👊 👊 |