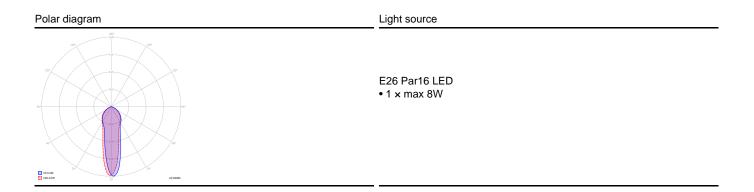

| A-Tube Large                              | Light source                  | Frame: Aluminium          | Diffuser:     | Code               |
|-------------------------------------------|-------------------------------|---------------------------|---------------|--------------------|
| Ø6 cm<br>Ø2.36°                           | E26 Par16 LED<br>• 1 × max 8W | Matte White 9010          | _             | 096413             |
| 100 cm<br>39.37"                          |                               | Coppery Bronze            | _             | 096426             |
| ■ I Ø6 cm                                 | _                             | Matte Black 9005          | _             | 096435             |
| Net weight: 1.50 kg Gross weight: 0.00 kg | Parcels: N°0 Volume: 0.000 n  | n³ <b>(€</b> Dim <b>(</b> | ) [A] IP20 En | nergy Saving 🚷 👊 👊 |