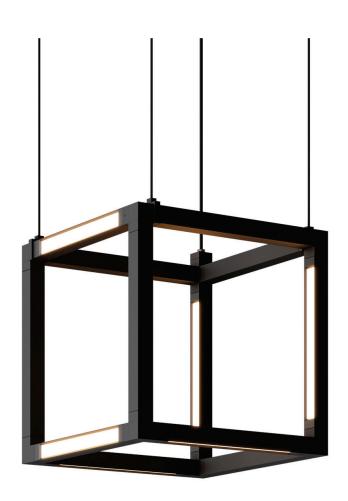

### **GENERAL PRODUCT INFORMATION:**

This product is suitable for damp locations.

This product may be dimmed with a low-voltage electronic dimmer or triac dimmers.

This instruction shows a typical installation.

**NOTE:** Due to the complexity of this fixture, assistance will be needed for installation.