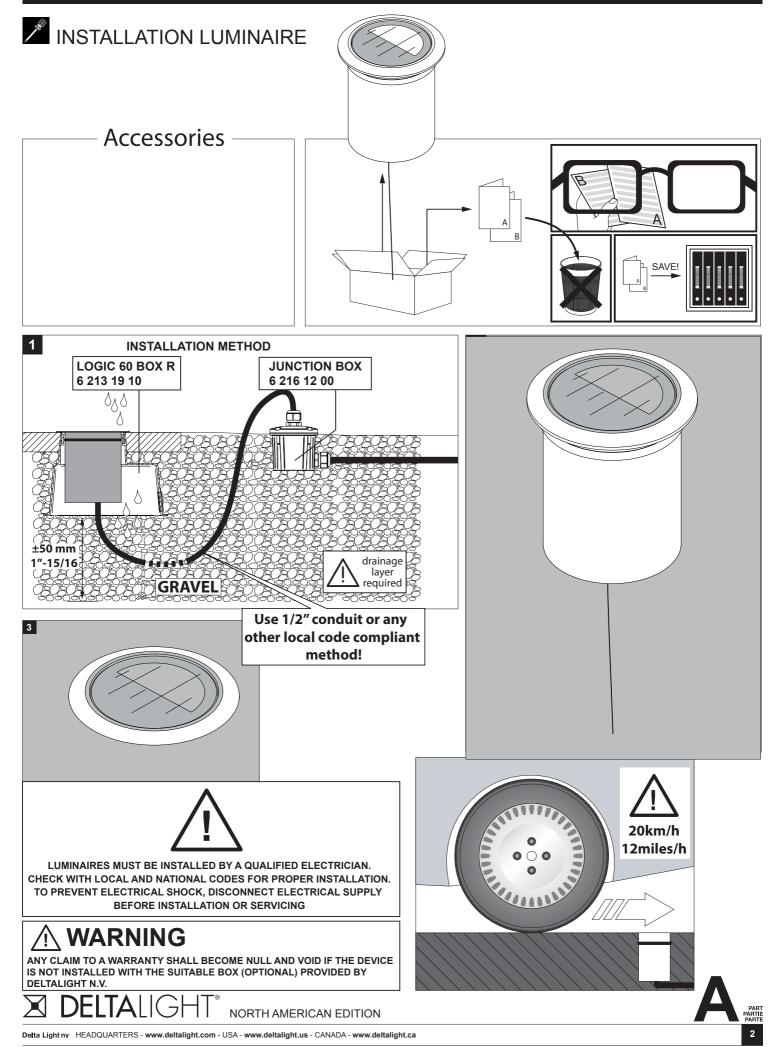

## **Options (not supplied)**

 6 216 12 00
 JUNCTION BOX

 6 216 12 02
 IP67 CONNECTOR 3P

 6 213 19 10
 LOGIC 60 BOX R