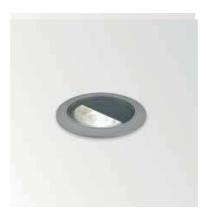

LOGIC 60 R1 A MOON 93020 6 213 461 10 811 932 ♦ = ANO

# Ø60mm Ø2"-3/8

# Application

Floor recessed For indoor & outdoor use

#### **Product description**

 Anodised aluminum housing with hardened glass cover

 Remote 24Vdc, class 2 power supply required, non dimmable

 Moisture lock included

 5' cable 2x20 AWG included

 Reflector FL-20°

 Suitable for dry, damp or wet locations, floor recessed

 Dust-tight - Protected against the effects of temporarily immersion ➡ IP67

 Weight: 1,3lbs
 0,6kg