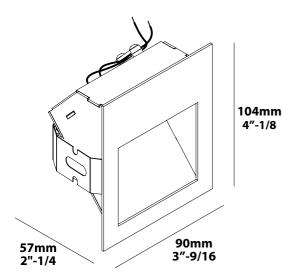

# Application

Wall recessed Concrete box installation For indoor and outdoor use

#### **Product description**

 Powder coated stainless steel housing

 Current controled class 2 power supply required

 Remote 350mA max, Typical forward voltage 2,8V.

 Suitable dry, damp and wet locations

 Dust-protected - Protected against splashing water ➡ IP54

 Weight: 0,7lbs
 0,3kg