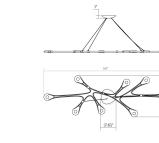

0.75"

17.5"

1.25

54"

7"

6' Adjustable Cord/Cable Linear

Type #:

## **Dimensions**

Height: Width: Length: Canopy/Backplate/Base: Hanging Details:

Shape: Canopy/Backplate/Base Height: