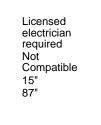

### Installation

| Installation:                                      |
|----------------------------------------------------|
| Sloped Ceiling Compatible?:                        |
| Minimum Hanging Height:<br>Maximum Hanging Height: |

### Available Finishes

Available Finishes: Bright Satin Aluminum (.16), Satin Black (.25), Satin White (.03)

| Licensed<br>electrician<br>required | ( |
|-------------------------------------|---|
| Not                                 |   |
| Compatible                          | 0 |
| 15"                                 |   |
| 87"                                 |   |