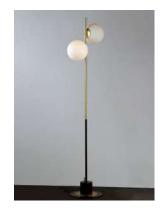

# PRODUCT DESCRIPTION

Inspired by both Mid Century Modern and Scandinavian Contemporary this collection spans a large breadth of today's interior design. Straight tubing finished in Satin Brass supports hand blown Satin White cased glass globes. Black accents of metal and Black marble add dramatic detail and upscale appeal.

## MATERIAL

Steel, Marble, Opal Glass