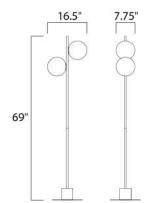

#### **MEASUREMENTS**

DIMENSION : 16.5" L x 7.75" W x 69" H

HANGING WEIGHT : 24.25 lb