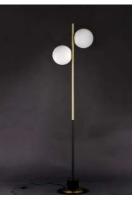

# PRODUCT DESCRIPTION

Inspired by both Mid Century Modern and Scandinavian Contemporary this collection spans a large breadth of today's interior design. Straight tubing finished in Satin Brass supports hand blown Satin White cased glass globes. Black accents of metal and Black marble add dramatic detail and upscale appeal.

## MATERIAL

Steel, Marble, Opal Glass