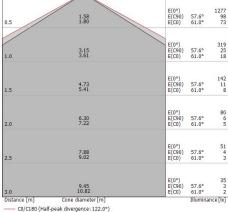

The device features protection class I and can be ceiling-mounted.

Compliant with the EN 60598-1 standard and its specific provisions.

| Illuminotechnical Features  |               |
|-----------------------------|---------------|
| Light Output Ratio (LOR)    | 65 %          |
| Source lumens               | 1900 lm       |
| Delivered lumens            | 1242 lm       |
| Consumption                 | 23 W          |
| Luminaire efficacy          | 82 lm/W       |
| Colour temperature          | 3000 K        |
| Colour rendering index      | 80 Ra         |
|                             |               |
| UGR                         |               |
| UGR axial                   | 13.5          |
| UGR transversal             | 14.6          |
| X=4H   Y=8H                 | S=0.25H       |
| Reflection factor           | 70/50/20      |
|                             |               |
| OPTICAL                     |               |
| Light distribution simmetry | Symmetrical 2 |
| C0/C180 optics              | 122°          |

115°

C90/C270 optics

C0/C180 (Half-peak divergence: 122.0°) C90/C270 (Half-peak divergence: 115.2°)