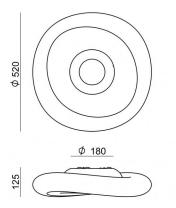

## Ceiling Lights | 220-240 V | 1x2GX13 7792

| Technical data                                 |                     |  |
|------------------------------------------------|---------------------|--|
| Construction year                              | 2014                |  |
| Туре                                           | Surface             |  |
| Installation position                          | Ceiling             |  |
| Installation environment                       | Indoor              |  |
| Power                                          | 1 x 22 W            |  |
| Lamp cap                                       | 1 x 2GX13           |  |
| Frequency                                      | 50 - 60 Hz          |  |
| Optics                                         | General Lighting    |  |
| Light emission direction                       | downward and upward |  |
| Safety class                                   | 1                   |  |
| IP                                             | IP40                |  |
| Glow wire test                                 | 650°                |  |
| Direct mounting on normally flammable surfaces | Yes                 |  |
| CE                                             | Yes                 |  |
| Dimmable article                               | No                  |  |
| Directional                                    | No                  |  |
| Tilting                                        | No                  |  |
| Walk-over                                      | No                  |  |
| Drive-over                                     | No                  |  |
| Cable included                                 | No                  |  |
| Resin potting                                  | No                  |  |
| Net weight                                     | 2.540 Kg            |  |
|                                                |                     |  |

## Ceiling Lights | 220-240 V | 1x2GX13 | Base 7792

Double emission ceiling lights for indoor application. Fluorescent lamp included 22W, lamp cap 1x2GX13.

The device body is made of iron and features a white finish, processed by means of coating; the diffuser is made of pe. The ingress protection degree is IP40; the total weight is of 2.540 kg.