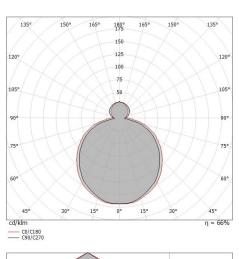

The device features protection class I and can be ceiling-mounted.

Compliant with the EN 60598-1 standard and its specific provisions.

| Illuminotechnical Features  |               |
|-----------------------------|---------------|
| Light Output Ratio (LOR)    | 65 %          |
| Source lumens               | 1900 lm       |
| Delivered lumens            | 1242 lm       |
| Consumption                 | 23 W          |
| Luminaire efficacy          | 82 lm/W       |
| Colour temperature          | 3000 K        |
| Colour rendering index      | 80 Ra         |
|                             |               |
| UGR                         |               |
| UGR axial                   | 13.5          |
| UGR transversal             | 14.6          |
| X=4H   Y=8H                 | S=0.25H       |
| Reflection factor           | 70/50/20      |
|                             |               |
| OPTICAL                     |               |
| Light distribution simmetry | Symmetrical 2 |
| C0/C180 optics              | 122°          |

115°

C90/C270 optics

C0/C180 (Half-peak divergence: 122.0°) C90/C270 (Half-peak divergence: 115.2°)