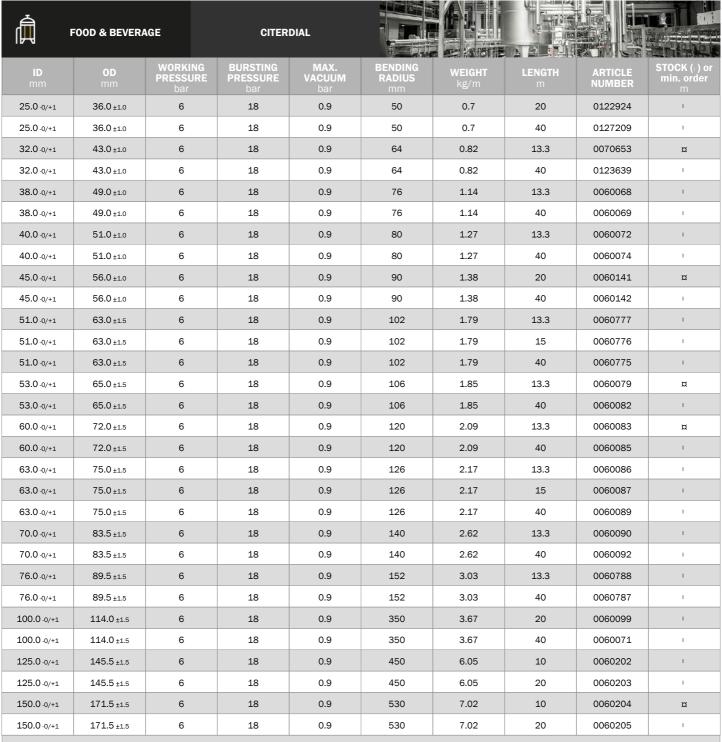

#### TECHNICAL DESCRIPTION

Inner tube: food grade quality NR, white, smooth.

Reinforcement: synthetic textile with embedded steel helix.

Cover: weather and abrasion resistant NR, blue, fabric impression.

Temperature range: -30°C to +80°C.

## STANDARD/APPROVAL

EU regulations No. 1935/2004, 2023/2006.

(EU)

FDA regulation No. 21 CFR 177.2600.

(FDA)

German legislation: BfR recommendation XXI cat.

(BfR)

French legislation.

(RF)

All relevant migrations tests (France and FDA) were performed by the French institute of Poitiers (IANESCO) and confirmed compliant.

#### **COMPLEMENTARY INFORMATION**

Please refer to our cleaning guidelines, available upon request and from our website.

Tolerance on length: ±1% (ISO 1307 Standard).

¤ Upon availability.

Digital version