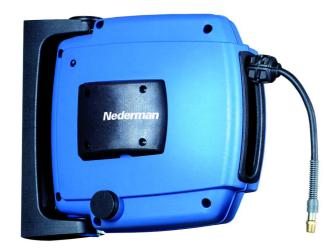

Safe and functional retractable hose reel suitable for pneumatic tools, staplers and blow guns

The retractable hose reel H20 for water and air is suitable for light industrial use, professional tradesmen or do-it-yourself workshops. The hose reel H20 is retractable and has a robust design in high impact composite materials. Supplied with an easily mounted snapon, pivoting wall bracket and a unique safety latch for safe and easy service. The hose reel is equally suitable for pneumatic tools, staplers and blow quns.

The hose reel H20 is retractable and has an optimized spring force, ensuring that the hose retracts smoothly and evenly onto the drum. The high quality spring is pre-tensioned at the factory to suit a wide range of applications, and is well protected inside the drum cavity. The self retracting hose reel H20 is very easy to mount, either on walls or on ceilings.

- Snap-on wall brackets
- Unique safety latch
- Drum with ball bearings on both sides
- Pressed fitting and steel spiral hose protector
- Hose easily replaced

| Product name                   | Hose Reel H20         |
|--------------------------------|-----------------------|
| Installation                   | Indoor                |
| Material                       | PVC/PUR               |
| Material recycling (% weight)  | 100                   |
| Media                          | Compressed air, Water |
| Connection hose length (m)     | 1,5                   |
| Type of hose                   | A                     |
| Media                          | Compressed air, Water |
| Delivered with hose            | Yes                   |
| Diameter, connection hose (mm) | 10                    |
| Max working pressure (Mpa)     | 1,2                   |
| Weight (kg)                    | 3                     |
| Corrosion resistance           | Standard              |
| Electric/Spring driven         | Spring                |