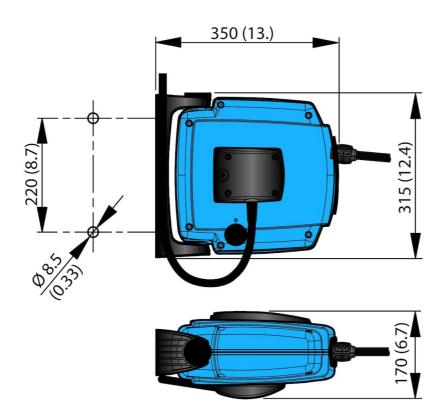

- Snap-on wall brackets
- Unique safety latch
- Drum with ball bearings on both sides
- Pressed fitting and steel spiral hose protector
- Hose easily replaced

| Product name                   | Hose Reel H20         |
|--------------------------------|-----------------------|
| Installation                   | Indoor                |
| Material                       | PVC/PUR               |
| Material recycling (% weight)  | 100                   |
| Media                          | Compressed air, Water |
| Connection hose length (m)     | 1,5                   |
| Type of hose                   | A                     |
| Media                          | Compressed air, Water |
| Delivered with hose            | Yes                   |
| Diameter, connection hose (mm) | 10                    |
| Max working pressure (Mpa)     | 1,2                   |
| Weight (kg)                    | 3                     |
| Corrosion resistance           | Standard              |
| Electric/Spring driven         | Spring                |