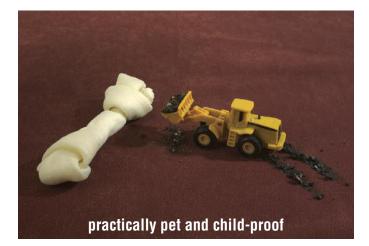

addel.

Kashmira is a perfect choice for your family. Practically child-proof, stains and spills disappear with soapy water. Kashmira is a high quality, family-friendly fabric with a soft, warm, luxurious feel. Available in 30 colors to match your decor.