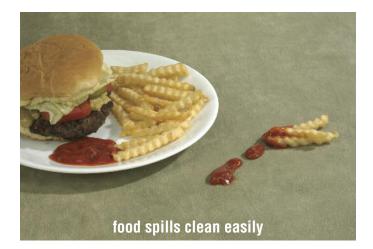

addel.

Kashmira is a perfect choice for your family. Practically child-proof, stains and spills disappear with soapy water. Kashmira is a high quality, family-friendly fabric with a soft, warm, luxurious feel. Available in 30 colors to match your decor.