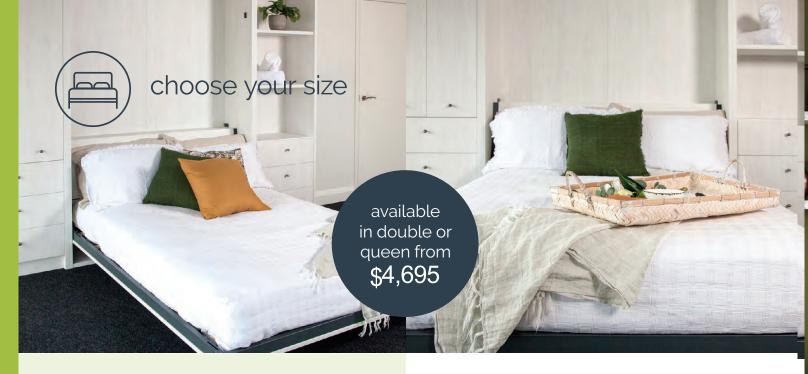

#### Clever Bed dimensions

| Size   | Height | Width  | Depth<br>(Closed) | Depth<br>(In use) | Price<br>(Incl GST) |
|--------|--------|--------|-------------------|-------------------|---------------------|
| Double | 2070mm | 1500mm | 400mm             | 2300mm            | \$4,695             |
| Queen  | 2210mm | 1660mm | 400mm             | 2400mm            | \$5,095             |

We recommend a minimum clearance of 500mm around the bed when in use.