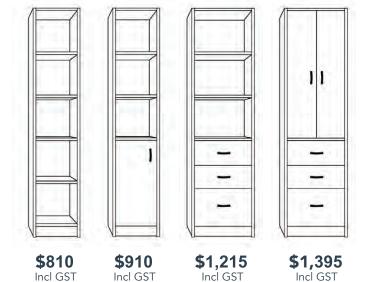

### your guests deserve a decent night's sleep

If the thought of tormenting your family and friends on trundler beds and fold out couches makes you slightly uncomfortable then **Clever Bed**'s the answer.

Clever Bed includes the Comfi Lite mattress, a NZ made specialist bedding foam that is super comfortable, supportive, and hypoallergenic.

You, and your guests can now rest easy because **Clever Bed** is nothing like your traditional fold out spare bed.







### choose your colour

With over 70 great colours from **Melteca**, you can choose the perfect colour to suit your colour palette.





# choose to add side cabinets







#### Clever Bed dimensions

| Size   | Height | Width  | Depth<br>(Closed) | Depth<br>(In use) | Price<br>(Incl GST) |
|--------|--------|--------|-------------------|-------------------|---------------------|
| Double | 2070mm | 1500mm | 400mm             | 2300mm            | \$4,695             |
| Queen  | 2210mm | 1660mm | 400mm             | 2400mm            | \$5,095             |

We recommend a minimum clearance of 500mm around the bed when in use.



## CLEVER BED

DESIGNED TO FOLD AWAY

Book a test drive to view the CLEVER BED and MELTICA colour samples available at the Comfi Sleep Hub.

**T** 0508 438 26634 0508 GET COMFI

**E** hello@comfi.co.nz

347 Parnell Road, Parnell, Auckland 1052

comfi.co.nz