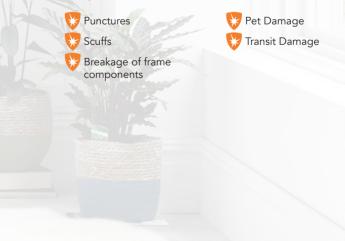

## Accidental damage

Again, cover starts from the moment your furniture is delivered so you can start enjoying it with confidence. Cover for sudden and unexpected accidents includes (but not limited to):