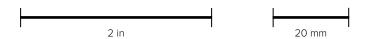

To make sure the page was printed to scale, measure one of the scales below with a ruler (samples should measure two inches or twenty millimeters, respectively).