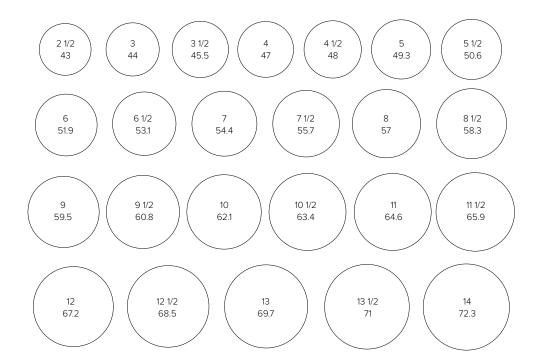

## RING SIZE GUIDE

For questions or more information, please call 800-225-7782 or email carellecontact@carelle.com

- 1. To find your ring size, print this page at full scale or 100%.
- 2. Take a ring you already own that fits the finger for which you are purchasing your new Carelle ring.
- 3. Match your ring with a circle below that most closely fits the inside of your ring. If your ring falls between two sizes, we recommend that you choose the larger size.