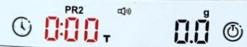

## PR2 Manual Mode with Auto Timer

Turn on the coffee scale. Place coffee pot + filter paper on the scale platform.

When ready, press " (5) " to tare.

© 0:00.° 30.2° ©

Add ground coffee to your desired weight. The scale measures the weight.