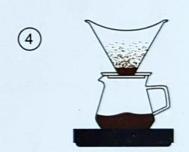

## PR2 Manual Mode with Auto Timer

Turn on the coffee scale. Place coffee pot + filter paper on the scale platform.

When ready, press " (5) " to tare.

© 0:00.° 30.2° ©

Add ground coffee to your desired weight. The scale measures the weight.

When ready to brew, press and hold
" ( ) " to activate Auto Timer( )
symbol). With the appearance of " ) ",
when pouring in water, timer starts
automatically and weighing starts.

<Brewing Time> <Coffee Amount>