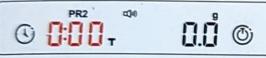

## **Function Introduction**

Press to start/stop timer Press and hold to turn on/off Press and hold to reset timer Press to tare Double press to change mode Double press to change unit Timer display area Weight display area Auto Timer Sound Battery indicator Units Modes PR1 PR2 1111 

• Charging Display: " " flashes when charging, " " is constant

• Low Battery: " flashes when low battery. This continues until "