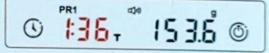

# PR1 Espresso Mode

Put the coffee scale onto the Espresso machine platform. Turn on the scale. Put a cup on the scale. The weight of the cup will tare automaticallu.

Start the Espresso machine. The scale starts weighing and timer starts automatically once it senses the pour of coffee. After extraction is completed, weighing and timer stop automatically. Remove the cup and datas are displayed for 3 seconds. Another 3 seconds count down begins and the datas are cleared. You are ready for the next extraction!