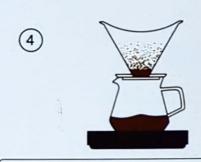

start the timer while pouring in water.

© 0:00, 30.2 ©

Add ground coffee to your desired weight. The scale measures the weight.

<Brewing Time> <Coffee Amount>

When brewing is completed, all datas are displayed precisely.

When brewing is completed, remove the cup and datas are displayed for 3 seconds. Another 3 seconds count down begins and the datas are cleared. You are ready for the next extraction!