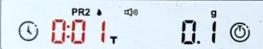

start the timer while pouring in water.

© 0:00, 30.2 ©

Add ground coffee to your desired weight. The scale measures the weight.

<Brewing Time> <Coffee Amount>

When brewing is completed, all datas are displayed precisely.