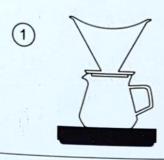

## **PR2 Manual Mode**

Turn on the coffee scale. Place coffee pot + filter paper on the scale platform. When ready, press " (5) " to tare.

Press " (b) " to tare. Ground coffee's weight is cleared.

Ready for brewing! Press " (c) " to