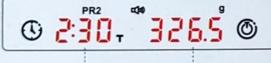

start the timer while pouring in water.

© 0:00, 30.2 ©

Add ground coffee to your desired weight. The scale measures the weight.

<Brewing Time> <Coffee Amount>

When brewing is completed, all datas are displayed precisely.