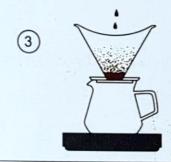

## **PR2 Manual Mode**

Turn on the coffee scale. Place coffee pot + filter paper on the scale platform. When ready, press " (5) " to tare.

Press " (b) " to tare. Ground coffee's weight is cleared.

Ready for brewing! Press " (c) " to

start the timer while pouring in water.

© 0:00, 30.2 ©

Add ground coffee to your desired weight. The scale measures the weight.

<Brewing Time> <Coffee Amount>

When brewing is completed, all datas are displayed precisely.