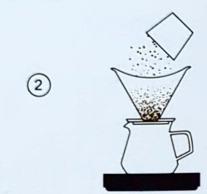

start the timer while pouring in water.

© 0:00, 30.2 ©

Add ground coffee to your desired weight. The scale measures the weight.

<Brewing Time> <Coffee Amount>

When brewing is completed, all datas are displayed precisely.

## PR2 Manual Mode with Auto Timer

Turn on the coffee scale. Place coffee pot + filter paper on the scale platform.

When ready, press " (5) " to tare.

© 0:00.° 30.2° ©

Add ground coffee to your desired weight. The scale measures the weight.