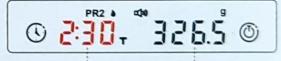

When ready to brew, press and hold
" ( ) " to activate Auto Timer( )
symbol). With the appearance of " ) ",
when pouring in water, timer starts
automatically and weighing starts.

<Brewing Time> <Coffee Amount>

When brewing is completed, remove the cup and datas are displayed for 3 seconds. Another 3 seconds count down begins and the datas are cleared. You are ready for the next extraction!