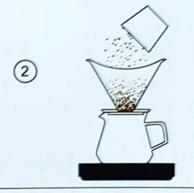

## PR2 Manual Mode with Auto Timer

Turn on the coffee scale. Place coffee pot + filter paper on the scale platform.

When ready, press " (5) " to tare.

© 0:00.° 30.2° ©

Add ground coffee to your desired weight. The scale measures the weight.

When ready to brew, press and hold
" ( ) " to activate Auto Timer( )
symbol). With the appearance of " ) ",
when pouring in water, timer starts
automatically and weighing starts.

<Brewing Time> <Coffee Amount>