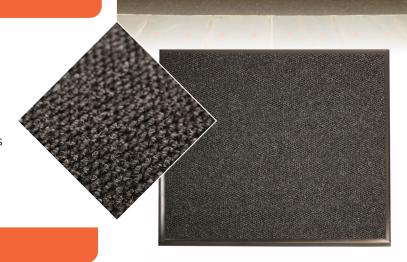

## **ENTRANCE MAT**

Made to last with a heavy-duty stain resistant carpet, Superguard entrance matting combine stability and functionality, with impeccable presentation.

The ideal choice for medium to high foot traffic entrance areas.

### **FEATURES & BENEFITS**

- Heavy-duty, stain resistant, colourfast carpet
- Textured pattern helps to remove dirt and moisture from footwear
- Custom branding options available
- Superior performance in high foot traffic areas

### **SPECIFICATIONS**

| Uses         | Medium - High foot traffic<br>Outdoor/Indoor entrance areas |
|--------------|-------------------------------------------------------------|
| Materials    | 100% Polypropylene with PVC Backing                         |
| Thickness    | 10mm                                                        |
| Fibre Weight | 1790gsm                                                     |