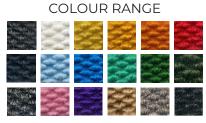

multi-directional high foot traffic applications

■ Stain resistant, colourfast and permanently anti-static

Logo design is cut and secured into the base for a high quality image presentation

Easy to clean, just vacuum or hose down

■ Texturised polypropylene carpet scrapes dirt & debris off shoes

■ Bevelled edges for additional stability

#### **SPECIFICATIONS**

| Uses         | Medium - High foot traffic<br>Outdoor/Indoor             |
|--------------|----------------------------------------------------------|
| Materials    | Polypropylene carpet surface with bevelled rubber edges. |
| Thickness    | 10mm                                                     |
| Fibre Weight | 1790gsm                                                  |

### **COLOURS**

RECOMMENDED BASE COLOURS









#### RECOMMENDED FOR

- Shopping Centres
- Buildings
- Offices
- Hospitals
- Airports
- Hotels