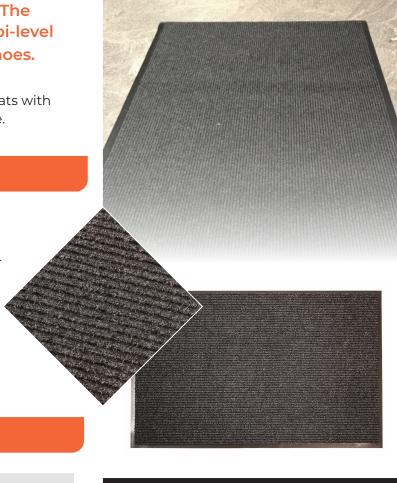

## **ENTRANCE MAT**

A heavy-duty mat at an affordable price. The Super Brush Mat features an innovative bi-level design that effectively brushes dirt off shoes.

Made from heavy duty polypropolene fibres, this cutting-edge mat offers twice the fibre of other mats with similar designs resulting in greater wear resistance.

#### **FEATURES & BENEFITS**

- Features a tough vinyl backing that prevents mat distortion
- Absorbs and holds substantial amounts of water for wet weather applications
- Can be custom made to fit any shape, width, size or recess that you require
- Easy to clean
- Supplied fully edged or unedged for recesses

### **SPECIFICATIONS**

| Uses         | Low/Medium/High foot traffic<br>Outdoor/Indoor entrance areas |
|--------------|---------------------------------------------------------------|
| Materials    | 100% Polypropylene with PVC Backing                           |
| Thickness    | 10mm                                                          |
| Fibre Weight | 1150gsm                                                       |