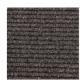

esulting in greater wear resistance.

#### **FEATURES & BENEFITS**

- Features a tough vinyl backing that prevents mat distortion
- Absorbs and holds substantial amounts of water for wet weather applications
- Can be custom made to fit any shape, width, size or recess that you require
- Easy to clean
- Supplied fully edged or unedged for recesses



### **SPECIFICATIONS**

| Uses         | Low/Medium/High foot traffic<br>Outdoor/Indoor entrance areas |
|--------------|---------------------------------------------------------------|
| Materials    | 100% Polypropylene with PVC Backing                           |
| Thickness    | 10mm                                                          |
| Fibre Weight | 1150gsm                                                       |

#### **COLOURS**



Charcoal

#### RECOMMENDED FOR

- Shopping Centres
- Hospitals
- Offices
- Airports
- Buildings
- Government