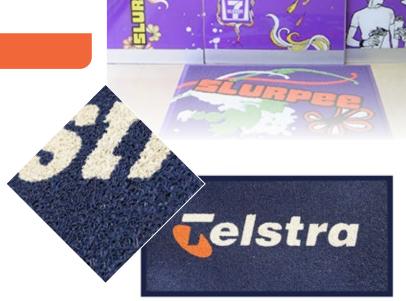

# **SPIRALLOOP LOGO INLAY**

# LOGO MAT

#### Great on bare feet!

The SpiralLoop Logo Inlay Mat is designed from thin vinyl strings that join together to create a fantastic looking mat that can be customised with any logo or design.

This durable vinyl loop scraper mat removes dirt and moisture from shoes and traps it away from the surface of the mat.