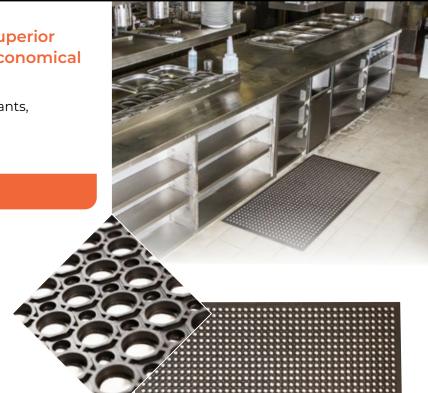

## ANTI-FATIGUE MAT / WET AREA

The Safewalk Standard Mat allows for superior drainage in wet areas, while being an economical choice for comfort and safety.

This anti-fatigue mat is ideal for kitchens, restaurants, bars, food service areas and can also be used for industrial workstations.

#### **FEATURES & BENEFITS**

- Multi-purpose anti-fatigue mat
- Superior drainage
- Grease resistant rubber
- Moulded bevelled edges on all sides
- Economical choice for comfort and safety

#### **SPECIFICATIONS**

| Uses      | Wet areas      |
|-----------|----------------|
| Materials | Natural Rubber |
| Thickness | 12mm           |
| Size      | 910mm x 1520mm |

#### **RECOMMENDED FOR**

- Kitchens
- Restaurants
- Bars
- Food Service Areas
- Industrial
- Swim Centres